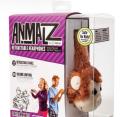

## RETRACTABLE HEADPHONES **DESIGNED SPECIFICALLY FOR KIDS**

The ReTrak Animalz retractable headphones were designed to be safe for little ears with volume limiting technology not to exceed 85 db. Parents can relax knowing their children's ears are safe with ReTrak's Animalz headphones. Manufactured with high quality components and a built-in retractable cable, this tangle-free headphone solution is built to last with kids in mind.

- Safe for Children
- Max Volume Level 85 Decibels
- One-way Retractable Cord
- Animalz 24 Count Display
- 47" H x 17"W x 12"D

MYRETRAK.COM/ANIMALZ

**ETAUDFUNIC** 

**ETAUDFLION** 

**ETAUDFFROG** 