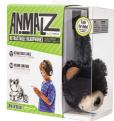

## RETRACTABLE HEADPHONES **DESIGNED SPECIFICALLY FOR KIDS**

The ReTrak Animalz retractable headphones were designed to be safe for little ears with volume limiting technology not to exceed 85 db. Parents can relax knowing their children's ears are safe with ReTrak's Animalz headphones. Manufactured with high quality components and a built-in retractable cable, this tangle-free headphone solution is built to last with kids in mind.

- Safe for Children
- Max Volume Level 85 Decibels
- One-way Retractable Cord
- Animalz 24 Count Display
- 47" H x 17"W x 12"D

MYRETRAK.COM/ANIMALZ

**ETAUDFUNIC** 

**ETAUDFLION** 

**ETAUDFFROG** 