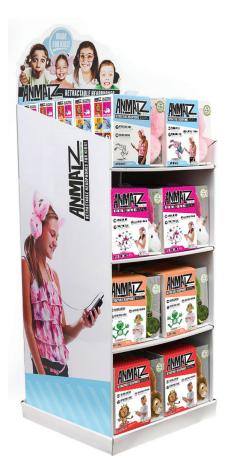

- Safe for Children
- Max Volume Level 85 Decibels
- One-way Retractable Cord
- Animalz 24 Count Display
- 47" H x 17"W x 12"D

MYRETRAK.COM/ANIMALZ

**ETAUDFUNIC** 

**ETAUDFLION** 

**ETAUDFFROG** 