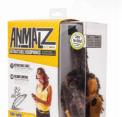

## RETRACTABLE HEADPHONES **DESIGNED SPECIFICALLY FOR KIDS**

The ReTrak Animalz retractable headphones were designed to be safe for little ears with volume limiting technology not to exceed 85 db. Parents can relax knowing their children's ears are safe with ReTrak's Animalz headphones. Manufactured with high quality components and a built-in retractable cable, this tangle-free headphone solution is built to last with kids in mind.

- Safe for Children
- Max Volume Level 85 Decibels
- One-way Retractable Cord
- Animalz 24 Count Display
- 47" H x 17"W x 12"D

MYRETRAK.COM/ANIMALZ

**ETAUDFUNIC** 

**ETAUDFLION** 

**ETAUDFFROG** 