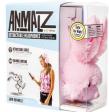

## RETRACTABLE HEADPHONES **DESIGNED SPECIFICALLY FOR KIDS**

The ReTrak Animalz retractable headphones were designed to be safe for little ears with volume limiting technology not to exceed 85 db. Parents can relax knowing their children's ears are safe with ReTrak's Animalz headphones. Manufactured with high quality components and a built-in retractable cable, this tangle-free headphone solution is built to last with kids in mind.

- Safe for Children
- Max Volume Level 85 Decibels
- One-way Retractable Cord
- Animalz 24 Count Display
- 47" H x 17"W x 12"D

MYRETRAK.COM/ANIMALZ

**ETAUDFUNIC** 

**ETAUDFLION** 

**ETAUDFFROG** 