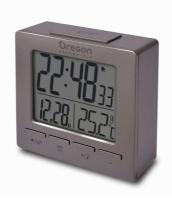

## Simple, handy but essential

The travel alarm clock features an automatic backlight display which activates in low light settings. The screen displays time, alarm time, time zone, month, date, day of week, indoor temperature and radio controlled clock reception strength icon.

## **Features**

- Radio-controlled clock
- Indoor temperature
- Dual alarms
- · Time and date display
- · LCD display with white backlight
- Powered by 2xAAA batteries