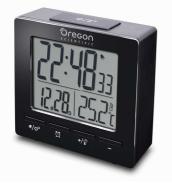

## Simple, handy but essential

The travel alarm clock features an automatic backlight display which activates in low light settings. The screen displays time, alarm time, time zone, month, date, day of week, indoor temperature and radio controlled clock reception strength icon.

## **Features**

- Radio-controlled clock
- Indoor temperature
- Dual alarms
- · Time and date display
- · LCD display with white backlight
- Powered by 2xAAA batteries