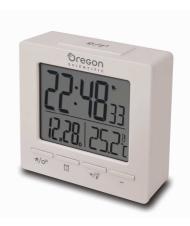

## Simple, handy but essential

The travel alarm clock features an automatic backlight display which activates in low light settings. The screen displays time, alarm time, time zone, month, date, day of week, indoor temperature and radio controlled clock reception strength icon.

## **Features**

- Radio-controlled clock
- Indoor temperature
- Dual alarms
- · Time and date display
- · LCD display with white backlight
- Powered by 2xAAA batteries