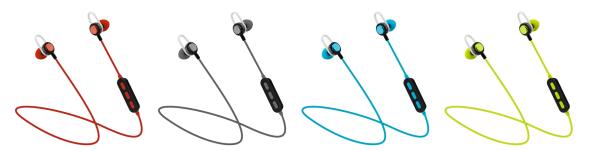

**PLATINET** 

**BLUETOOTH 4.2 SPORTS EARPHONES** 

MIC & MUSIC CONTROL

Rated power: 2mW

• Support: HFP/HSP/A2DP/AVRCP

Round cable Round thin and light cable prevents from additional ballast.

3 sizes of silicone ear tips for the optimal fit.

Silicone ear tips adjust to fit to your ear for security during activity.

Easily switch between music and calls or control playback with the mic and remote.

**WIRELESS** CONNECTION