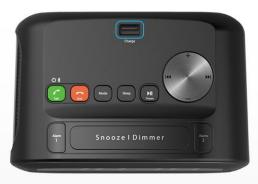

Built-in Mic allows you to answer incoming calls **hands-free** when your phone is not near your bed.

### Many Useful Features For You

Play music through a built-in high quality speaker.

**Charge** your smart phone or other USB enabled device right at your bedside.

Set a **sleep timer** to have your music automatically turn off while you are sleeping: 15, 30, 45, 60, 90 minutes