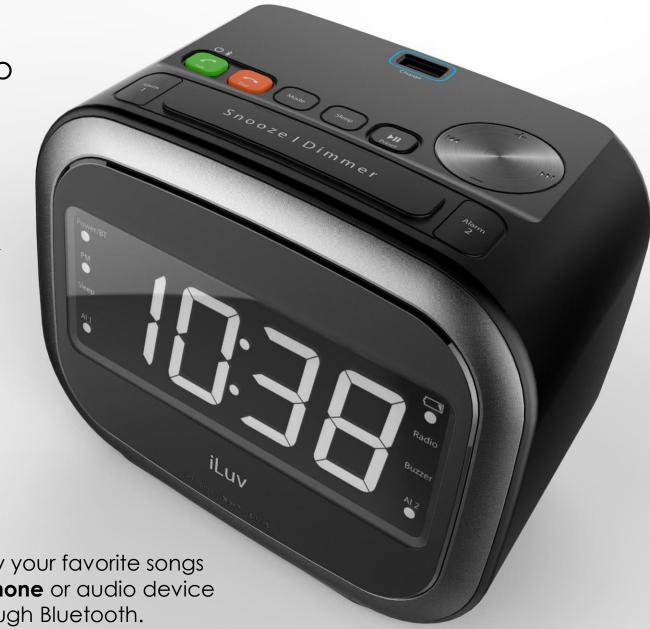

Listen to your favorite **FM** radio stations right at your bedside. Morning Call 2 contains an FM radio dial with the capacity to save up to **6 preset** stations.

Additionally, you can play your favorite songs directly from your **smartphone** or audio device **wirelessly**, by pairing through Bluetooth.