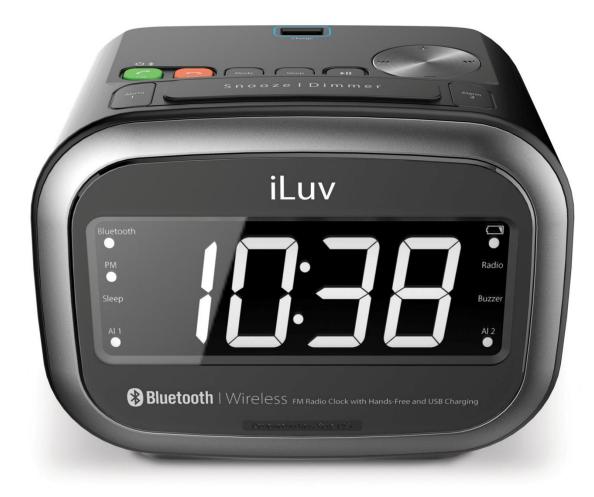

# Morning Call 2

Jumbo LED Display Dual Alarm Clock with Wireless Bluetooth Speaker, FM Radio, USB Charging Port, and Hands-Free Phone Function

Morning Call 2 is a JUMBO 1.4" white LED dual alarm clock with an impressive built-in speaker that can play music through FM radio or Bluetooth. This user-friendly wake up device also includes an Aux in port and a USB charging port that can charge your smart phone right at your bedside as well as six preset FM stations.

Listen to your favorite **FM** radio stations right at your bedside. Morning Call 2 contains an FM radio dial with the capacity to save up to **6 preset** stations.

Additionally, you can play your favorite songs directly from your **smartphone** or audio device **wirelessly**, by pairing through Bluetooth.