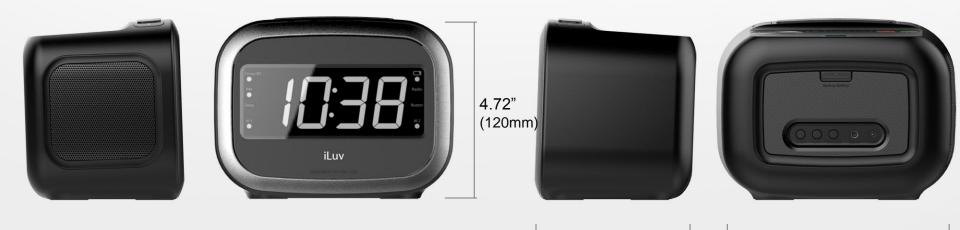

, 90 minutes

Built-in Mic allows you to answer incoming calls **hands-free** when your phone is not near your bed.

#### Time Set Up With Convenience

You can also conveniently change time for the current season using the one-step easy to use **Daylight Saving Time (DST)** switch.

Display time in either **12 or 24 hour** display. Using the one-step switch you can adjust the format easier than ever before.

Using the **aux-in** port on the back, – play music through the speaker by plugging your mp3 player or other 3.5mm compatible audio device.



## Keep Your Time Secure

Don't worry about what might happen if the power goes out. Morning Call 2 will save the time and your alarm when you use the featured AAA x 2 **back up battery** slot.



## Dimension

Weight: 1.3 lbs

6.30" (160mm)





4.13" (105mm)