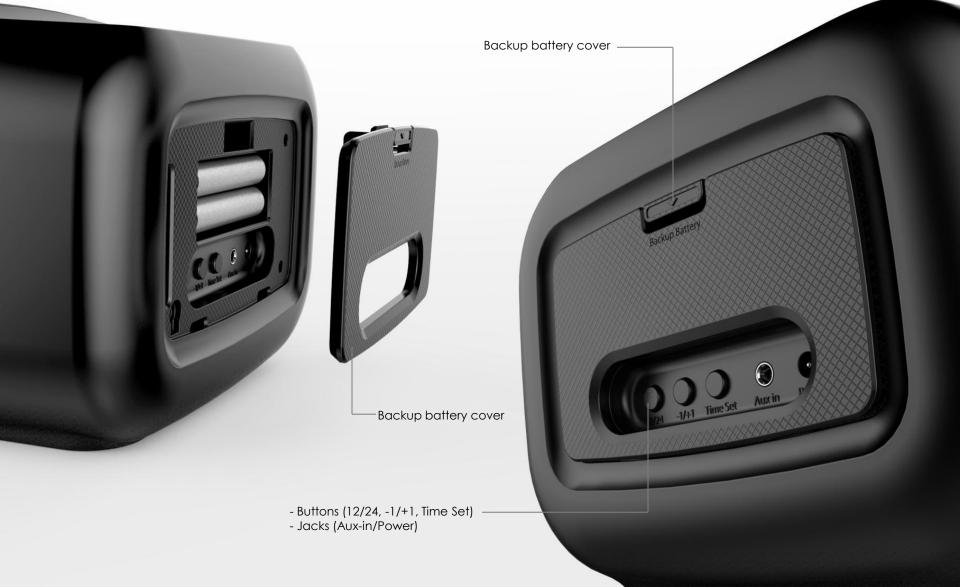

#### Time Set Up With Convenience

You can also conveniently change time for the current season using the one-step easy to use **Daylight Saving Time (DST)** switch.

Display time in either **12 or 24 hour** display. Using the one-step switch you can adjust the format easier than ever before.

Using the **aux-in** port on the back, – play music through the speaker by plugging your mp3 player or other 3.5mm compatible audio device.

## Keep Your Time Secure

Don't worry about what might happen if the power goes out. Morning Call 2 will save the time and your alarm when you use the featured AAA x 2 **back up battery** slot.