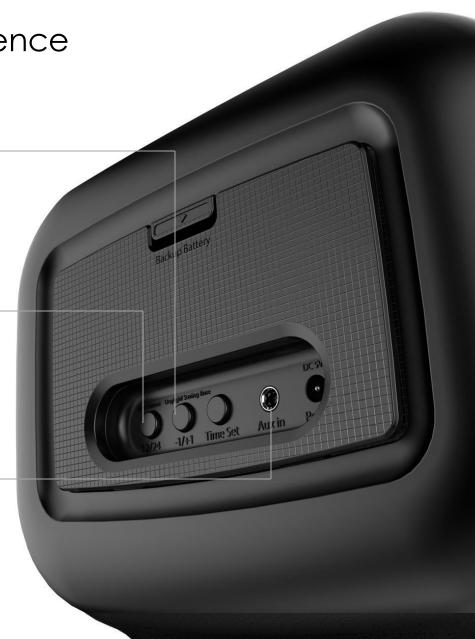

#### Time Set Up With Convenience

You can also conveniently change time for the current season using the one-step easy to use **Daylight Saving Time (DST)** switch.

Display time in either **12 or 24 hour** display. Using the one-step switch you can adjust the format easier than ever before.

Using the **aux-in** port on the back, – play music through the speaker by plugging your mp3 player or other 3.5mm compatible audio device.

## Keep Your Time Secure

Don't worry about what might happen if the power goes out. Morning Call 2 will save the time and your alarm when you use the featured AAA x 2 **back up battery** slot.