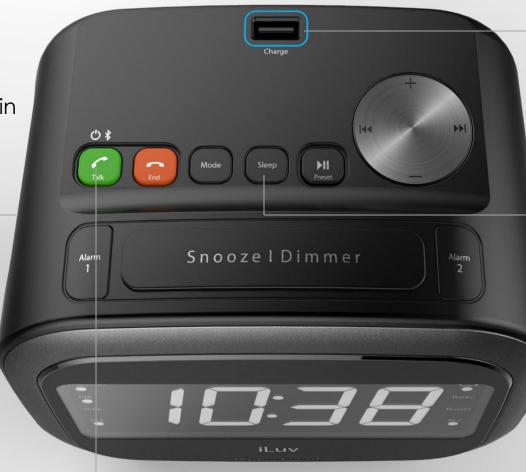

## Wake Up at Two Different Times

Set and schedule up to **2 separate alarms** at once so that you and your significant other can wake up on your own individual schedules.

Listen to FM Radio or Your Playlist. It Is Your Choice.

### Many Useful Features For You

Play music through a built-in high quality speaker.

**Charge** your smart phone or other USB enabled device right at your bedside.

Set a **sleep timer** to have your music automatically turn off while you are sleeping: 15, 30, 45, 60, 90 minutes

Built-in Mic allows you to answer incoming calls **hands-free** when your phone is not near your bed.