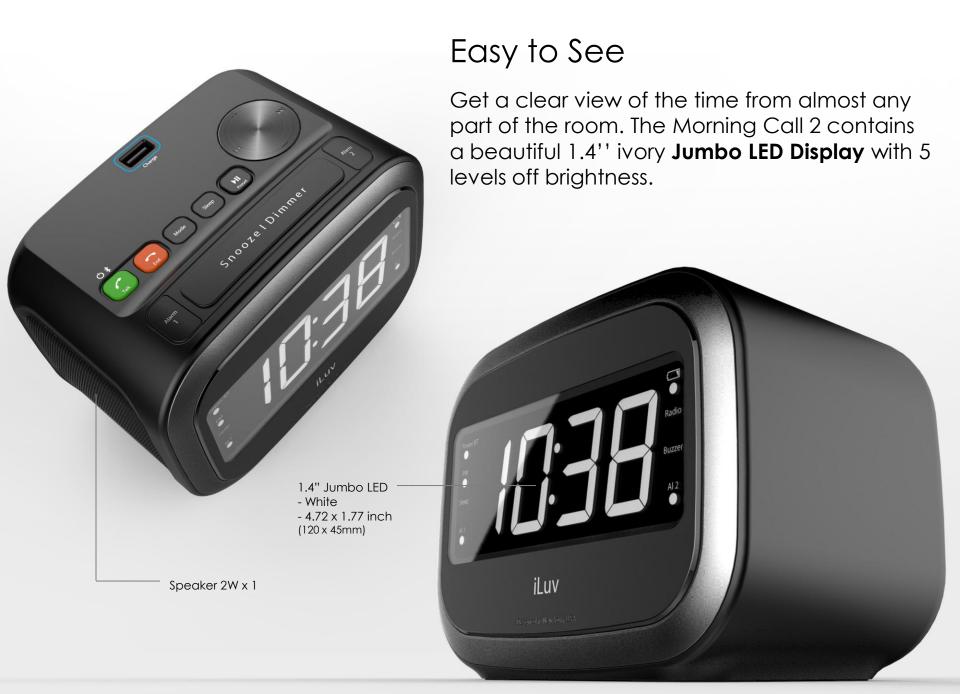

# Morning Call 2

Jumbo LED Display Dual Alarm Clock with Wireless Bluetooth Speaker, FM Radio, USB Charging Port, and Hands-Free Phone Function

Morning Call 2 is a JUMBO 1.4" white LED dual alarm clock with an impressive built-in speaker that can play music through FM radio or Bluetooth. This user-friendly wake up device also includes an Aux in port and a USB charging port that can charge your smart phone right at your bedside as well as six preset FM stations.

## Wake Up at Two Different Times

Set and schedule up to **2 separate alarms** at once so that you and your significant other can wake up on your own individual schedules.

Listen to FM Radio or Your Playlist. It Is Your Choice.

Listen to your favorite **FM** radio stations right at your bedside. Morning Call 2 contains an FM radio dial with the capacity to save up to **6 preset** stations.

Additionally, you can play your favorite songs directly from your **smartphone** or audio device **wirelessly**, by pairing through Bluetooth.