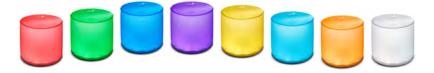

# Change the color, change the mood

Why settle for one color when you can have eight? Luci Color lets you choose the mood by setting a color or cycling through them all in sequence. Like all Luci lights, it's waterproof, lightweight, and completely solar. So you can throw it in the pool, bring it to that concert, or turn your kid's bathtime into playtime. Just the right accessory to deck out the dorm room or string some together and take your party to the next level. Home decor never looked so colorful.

#### Color-changing Inflatable Solar Light

10.8 cm height | 12.7 cm diameter | 2.5 cm collapsed

- 8 unique colors plus color cycling mode (red, green, blue, purple, yellow, cyan, orange, white)
- Frosted glittery finish
- No batteries needed, just the sun
- Battery charge indicator
- 1 year warranty