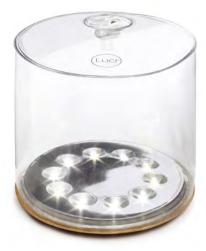

# Luci® Original Inflatable Solar Light

10.8 cm height | 12.7 cm diameter | 2.5 cm collapsed

- · Lantern & flashlight
- · Lightweight, durable & waterproof
- No batteries needed, just the sun
- Battery charge indicator
- 1 year warranty

#### garden · patio · barbeque · camping · emergency

3 settings: bright, super bright, 1 sec flashing

Lasts up to 12 hours on bright setting

150 ft<sup>2</sup> (14 m<sup>2</sup>) lighting area

Retains 95% charge/month when in storage

10 LEDs 50 lumens

Waterproof IP67 rating

Lightweight 4.4 oz (125 g)

Operating temp: 15° F - 122° F (-10° C - 50° C)

Charges in 7 hours direct sunlight

Charge indicato

single unit packaging

6-count POP display