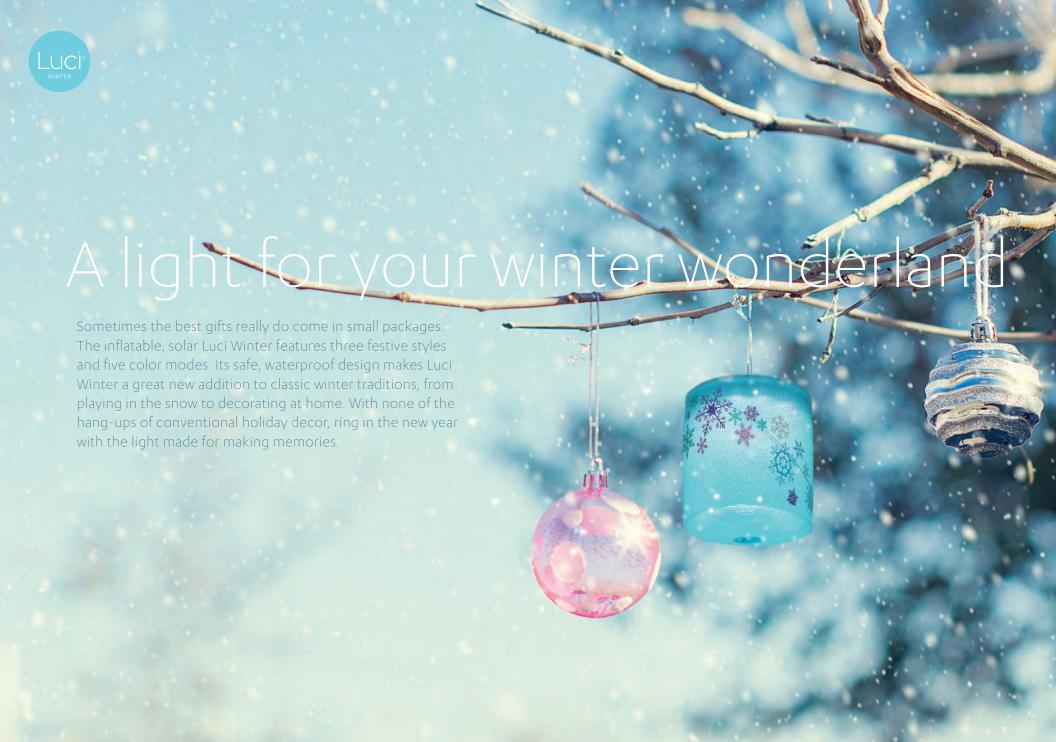

### Luci® Winter Inflatable Solar Light

10.2 cm height | 10.2 cm diameter | 3.2 cm collapsed

- 5 color modes (violet, frost, gold, white, color cycle)
- Glittery finish
- Wintry holiday graphics
- No batteries needed, just the sun

holiday gifts · secret santa · parties · trim-a-tree · holiday decor lighting

5 settings: violet, frost, gold, white, color cycle

100 ft<sup>2</sup> (9 m<sup>2</sup>) lighting area

1 LED 25 lumens

Retains 95% charge/month when in storage