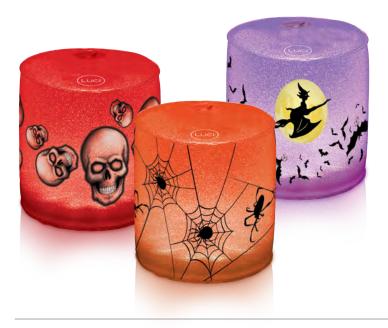

# The light that tricks and treats

The official light of things that go bump in the night, Luci Spooky is a new twist on a classic tradition. Feather-light, waterproof and completely solar, Luci Spooky avoids the hassles of messy candles and bulky flashlights. The limited edition Luci Spooky pack comes with 3 unique designs, each with 5 vibrant color settings. Put some on the windowsill or front steps, then take them with you on the neighborhood route. This year, even Halloween goes green.

# Luci® Spooky Inflatable Solar Light

10.2 cm height | 10.2 cm diameter | 3.2 cm collapsed

- 5 color modes (red, orange, purple, color cycle, white)
- Glittery finish
- Fun holiday graphics
- · No batteries needed, just the sun

trick-or-treating • halloween decor • parties • moonlit walks

5 settings: red, orange, purple, color cycle, white

100 ft<sup>2</sup> (9 m<sup>2</sup>) lighting area

1 LED 25 lumens

Retains 95% charge/month when in storage