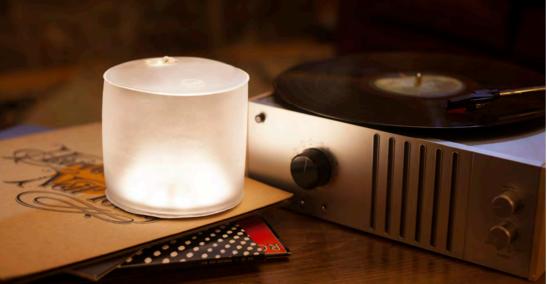

# A light for your inner explorer

# Luci® Outdoor Inflatable Solar Light

10.8 cm height | 12.7 cm diameter | 2.5 cm collapsed

- Dual straps (top & bottom)
- Lightweight, durable & waterproof
- No batteries needed, just the sun
- Battery charge indicator
- 1 year warranty