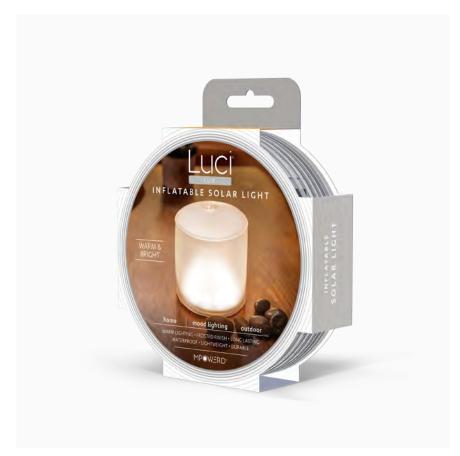

# Luci® Original Inflatable Solar Light

10.8 cm height | 12.7 cm diameter | 2.5 cm collapsed

- · Lantern & flashlight
- · Lightweight, durable & waterproof
- No batteries needed, just the sun
- Battery charge indicator
- 1 year warranty

#### garden · patio · barbeque · camping · emergency

3 settings: bright, super bright, 1 sec flashing

Lasts up to 12 hours on bright setting

150 ft<sup>2</sup> (14 m<sup>2</sup>) lighting area

Retains 95% charge/month when in storage

10 LEDs 50 lumens

Waterproof IP67 rating

Lightweight 4.4 oz (125 g)

Operating temp: 15° F - 122° F (-10° C - 50° C)

Charges in 7 hours direct sunlight

Charge indicato

single unit packaging

6-count POP display