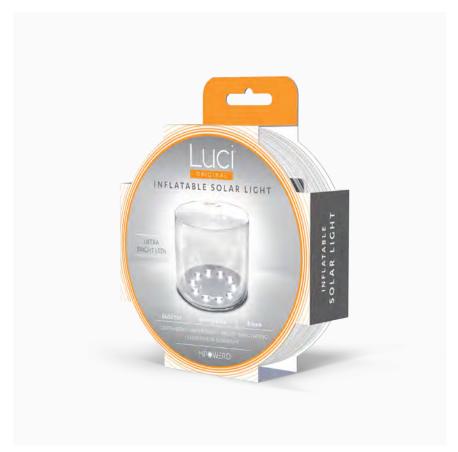

# Luci® Original Inflatable Solar Light

10.8 cm height | 12.7 cm diameter | 2.5 cm collapsed

- · Lantern & flashlight
- · Lightweight, durable & waterproof
- No batteries needed, just the sun
- Battery charge indicator
- 1 year warranty

#### garden · patio · barbeque · camping · emergency

3 settings: bright, super bright, 1 sec flashing

Lasts up to 12 hours on bright setting

150 ft<sup>2</sup> (14 m<sup>2</sup>) lighting area

Retains 95% charge/month when in storage

10 LEDs 50 lumens

Waterproof IP67 rating

Lightweight 4.4 oz (125 g)

Operating temp: 15° F - 122° F (-10° C - 50° C)

Charges in 7 hours direct sunlight

Charge indicato

single unit packaging

6-count POP display