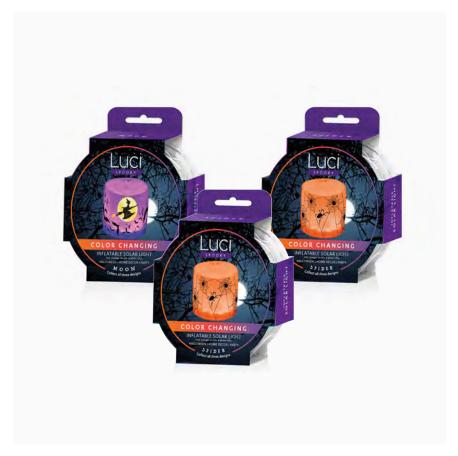

# The light that tricks and treats

The official light of things that go bump in the night, Luci Spooky is a new twist on a classic tradition. Feather-light, waterproof and completely solar, Luci Spooky avoids the hassles of messy candles and bulky flashlights. The limited edition Luci Spooky pack comes with 3 unique designs, each with 5 vibrant color settings. Put some on the windowsill or front steps, then take them with you on the neighborhood route. This year, even Halloween goes green.

# Luci® Spooky Inflatable Solar Light

10.2 cm height | 10.2 cm diameter | 3.2 cm collapsed

- 5 color modes (red, orange, purple, color cycle, white)
- Glittery finish
- Fun holiday graphics
- · No batteries needed, just the sun