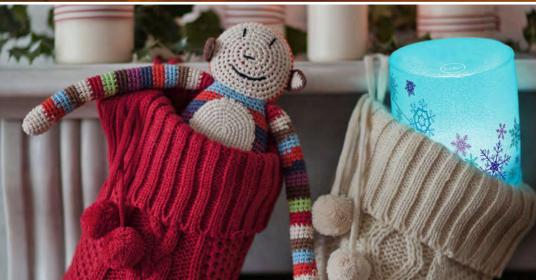

### Luci® Winter Inflatable Solar Light

10.2 cm height | 10.2 cm diameter | 3.2 cm collapsed

- 5 color modes (violet, frost, gold, white, color cycle)
- Glittery finish
- Wintry holiday graphics
- No batteries needed, just the sun

holiday gifts · secret santa · parties · trim-a-tree · holiday decor lighting

5 settings: violet, frost, gold, white, color cycle

100 ft<sup>2</sup> (9 m<sup>2</sup>) lighting area

1 LED 25 lumens

Retains 95% charge/month when in storage