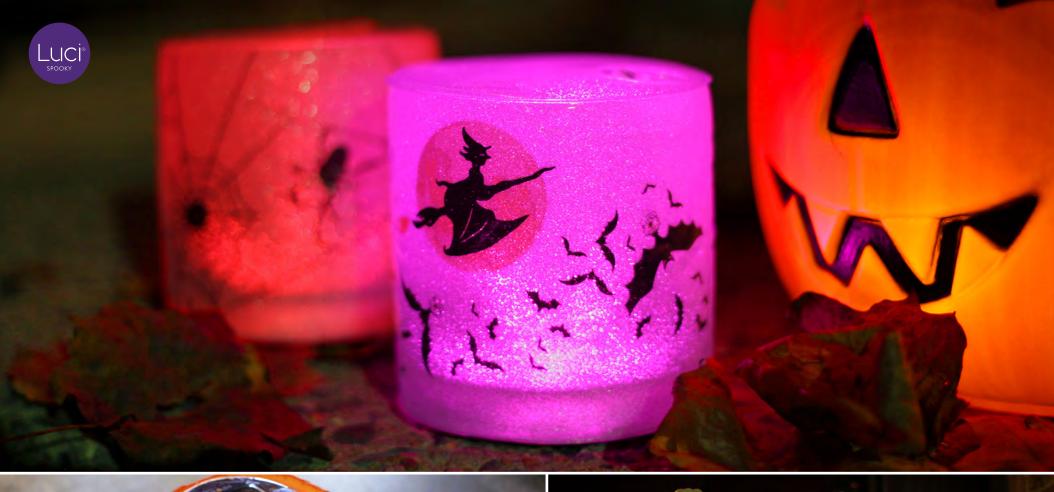

# The light that tricks and treats

The official light of things that go bump in the night, Luci Spooky is a new twist on a classic tradition. Feather-light, waterproof and completely solar, Luci Spooky avoids the hassles of messy candles and bulky flashlights. The limited edition Luci Spooky pack comes with 3 unique designs, each with 5 vibrant color settings. Put some on the windowsill or front steps, then take them with you on the neighborhood route. This year, even Halloween goes green.

# Luci® Spooky Inflatable Solar Light

10.2 cm height | 10.2 cm diameter | 3.2 cm collapsed

- 5 color modes (red, orange, purple, color cycle, white)
- Glittery finish
- Fun holiday graphics
- · No batteries needed, just the sun

trick-or-treating • halloween decor • parties • moonlit walks

5 settings: red, orange, purple, color cycle, white

100 ft<sup>2</sup> (9 m<sup>2</sup>) lighting area

1 LED 25 lumens

Retains 95% charge/month when in storage

Lightweight 2.6 oz (75 g)

Waterproof IP67 rating

Charges in 8 hours direct sunlight

Operating temp: 15°F - 122°F (-10° C - 50° C)

Lasts up to 6 hours on any color

1 year warranty

single unit packaging

12-count POP display