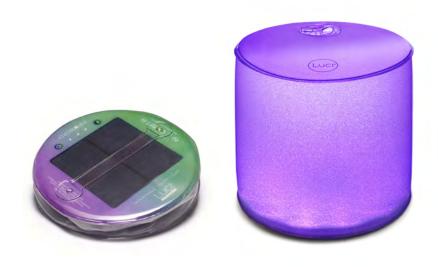

Luci taps into a source of light that's limitless and readily available to everyone on our planet – the sun. Advancements in solar tech have given us the means to literally store sunlight and use it later in a device that can fit in your hand.

# The little light that does BIG things

With Luci, we were aiming for something much bigger than convenience. As a B Corp we also want to empower the lives of the 1.5 billion people living without electricity in developing countries.

# Luci® Original Inflatable Solar Light

10.8 cm height | 12.7 cm diameter | 2.5 cm collapsed

- · Lantern & flashlight
- · Lightweight, durable & waterproof
- No batteries needed, just the sun
- Battery charge indicator
- 1 year warranty