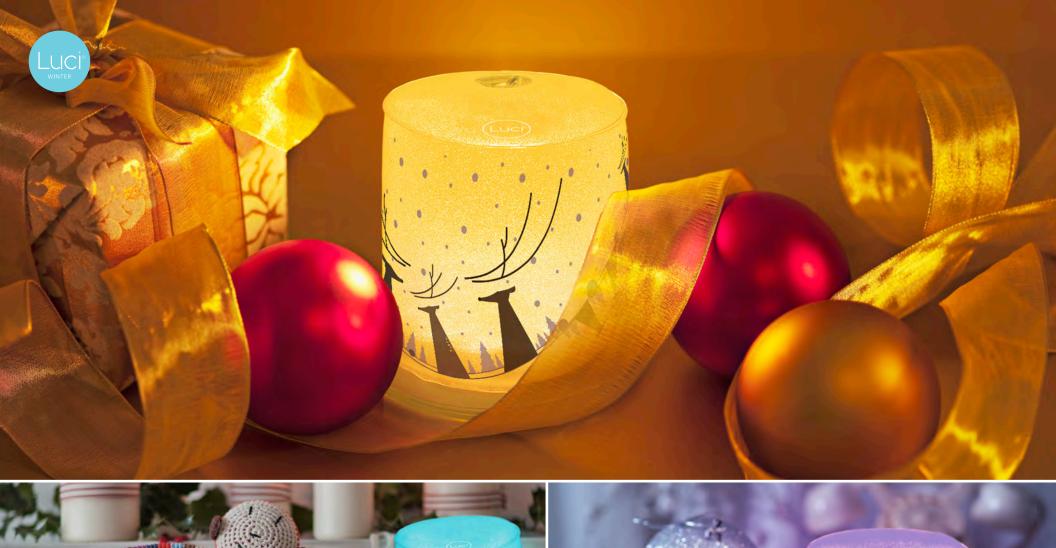

### Luci® Winter Inflatable Solar Light

10.2 cm height | 10.2 cm diameter | 3.2 cm collapsed

- 5 color modes (violet, frost, gold, white, color cycle)
- Glittery finish
- Wintry holiday graphics
- No batteries needed, just the sun

holiday gifts · secret santa · parties · trim-a-tree · holiday decor lighting

5 settings: violet, frost, gold, white, color cycle

100 ft<sup>2</sup> (9 m<sup>2</sup>) lighting area

1 LED 25 lumens

Retains 95% charge/month when in storage