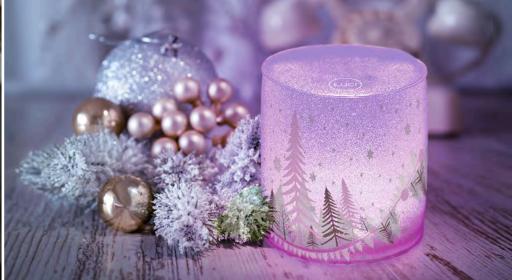

### Luci® Winter Inflatable Solar Light

10.2 cm height | 10.2 cm diameter | 3.2 cm collapsed

- 5 color modes (violet, frost, gold, white, color cycle)
- Glittery finish
- Wintry holiday graphics
- No batteries needed, just the sun

holiday gifts · secret santa · parties · trim-a-tree · holiday decor lighting

5 settings: violet, frost, gold, white, color cycle

100 ft<sup>2</sup> (9 m<sup>2</sup>) lighting area

1 LED 25 lumens

Retains 95% charge/month when in storage