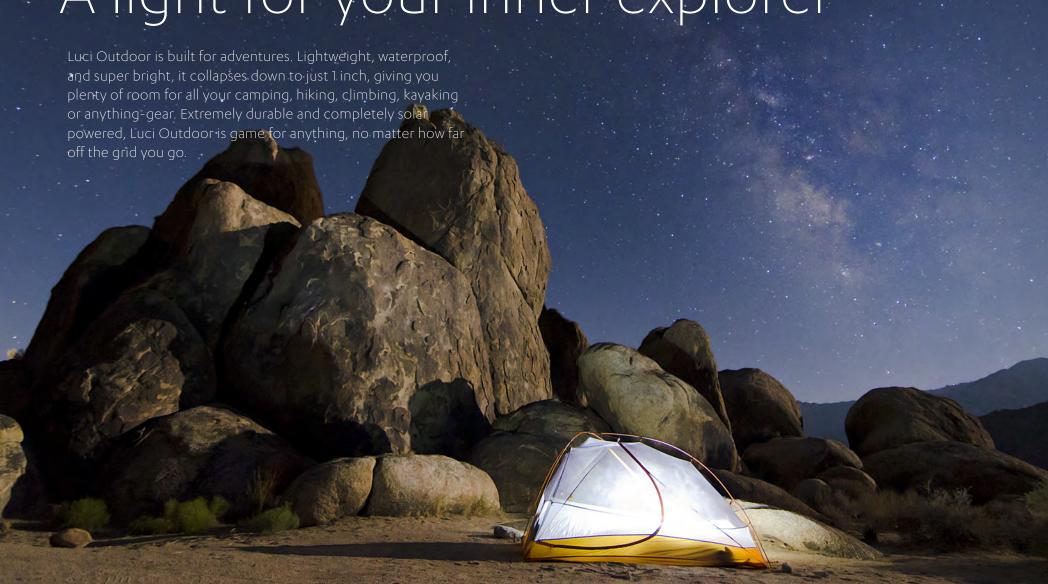

to the mountains of Peru.

















# Luci® Original Inflatable Solar Light

10.8 cm height | 12.7 cm diameter | 2.5 cm collapsed

- · Lantern & flashlight
- · Lightweight, durable & waterproof
- No batteries needed, just the sun
- Battery charge indicator
- 1 year warranty

#### garden · patio · barbeque · camping · emergency



3 settings: bright, super bright, 1 sec flashing



Lasts up to 12 hours on bright setting



150 ft<sup>2</sup> (14 m<sup>2</sup>) lighting area



Retains 95% charge/month when in storage



10 LEDs 50 lumens



Waterproof IP67 rating



Lightweight 4.4 oz (125 g)



Operating temp: 15° F - 122° F (-10° C - 50° C)



Charges in 7 hours direct sunlight



Charge indicato





single unit packaging

6-count POP display



# A light for your inner explorer















# Luci® Outdoor Inflatable Solar Light

10.8 cm height | 12.7 cm diameter | 2.5 cm collapsed

- Dual straps (top & bottom)
- Lightweight, durable & waterproof
- No batteries needed, just the sun
- Battery charge indicator
- 1 year warranty

camping · hiking · biking · kayaking · boating · fishing · skiing



3 settings: bright, super bright, 1 sec flashing



Lasts up to 12 hours on bright setting



150 ft<sup>2</sup> (14 m<sup>2</sup>) lighting area



Retains 95% charge/month when in storage



10 LEDs 50 lumens



Waterproof IP67 rating



Lightweight 4.4 oz (125 g)



Operating temp: 15° F - 122° F (-10° C - 50° C)



Charges in 7 hours direct sunlight



Charge indicato





single unit packaging

6-count POP display















# Luci® Lux Inflatable Solar Light

10