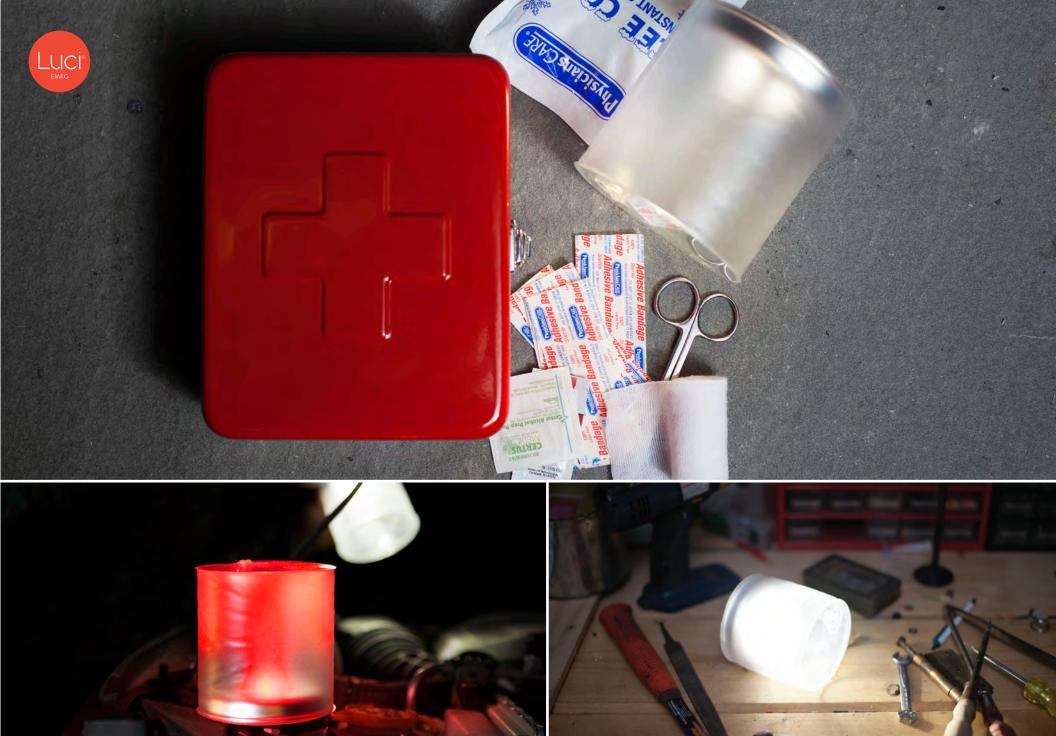

### Luci® EMRG 3-in-1 Inflatable Solar Light

- · Lantern, flashlight, and emergency light
- S.O.S. Morse code
- Lasts up to 10 years
- No batteries needed, just the sun
- 1 year warranty

emergency kits · storms & blackouts · travel · camping · car breakdowns