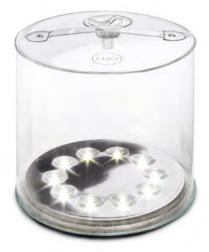

# Luci® Original Inflatable Solar Light

10.8 cm height | 12.7 cm diameter | 2.5 cm collapsed

- · Lantern & flashlight
- · Lightweight, durable & waterproof
- No batteries needed, just the sun
- Battery charge indicator
- 1 year warranty

#### garden · patio · barbeque · camping · emergency

3 settings: bright, super bright, 1 sec flashing

Lasts up to 12 hours on bright setting

150 ft<sup>2</sup> (14 m<sup>2</sup>) lighting area

Retains 95% charge/month when in storage

10 LEDs 50 lumens

Waterproof IP67 rating

Lightweight 4.4 oz (125 g)

Operating temp: 15° F - 122° F (-10° C - 50° C)

Charges in 7 hours direct sunlight

Charge indicato

single unit packaging

6-count POP display