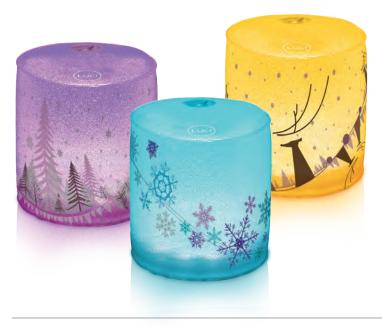

# Change the color, change the mood

Why settle for one color when you can have eight? Luci Color lets you choose the mood by setting a color or cycling through them all in sequence. Like all Luci lights, it's waterproof, lightweight, and completely solar. So you can throw it in the pool, bring it to that concert, or turn your kid's bathtime into playtime. Just the right accessory to deck out the dorm room or string some together and take your party to the next level. Home decor never looked so colorful.

### Luci® Color

#### Color-changing Inflatable Solar Light

10.8 cm height | 12.7 cm diameter | 2.5 cm collapsed

- 8 unique colors plus color cycling mode (red, green, blue, purple, yellow, cyan, orange, white)
- Frosted glittery finish
- No batteries needed, just the sun
- Battery charge indicator
- 1 year warranty

home decor · parties · pool & patio · mood lighting · dorm rooms · bath

8 brilliant hues + color cycle mode

150 ft<sup>2</sup> (14 m<sup>2</sup>) lighting area

10 LEDs 50 lumens

Lightweight 4.4 oz (125 g)

Charges in 7 hours direct sunlight

Lasts up to 6 hours on any color

Retains 95% charge/month when in storage

Waterproof IP67 rating

Operating temp: 15° F - 122° F (-10° C - 50° C)

Charge indicator

single unit packaging