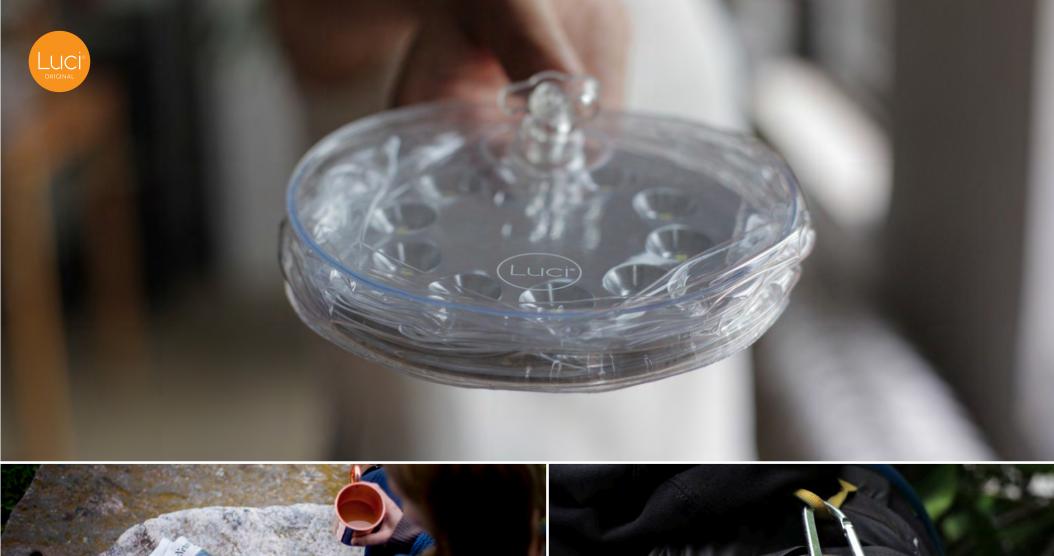

# Luci® Original Inflatable Solar Light

10.8 cm height | 12.7 cm diameter | 2.5 cm collapsed

- · Lantern & flashlight
- · Lightweight, durable & waterproof
- No batteries needed, just the sun
- Battery charge indicator
- 1 year warranty

#### garden · patio · barbeque · camping · emergency

3 settings: bright, super bright, 1 sec flashing

Lasts up to 12 hours on bright setting

150 ft<sup>2</sup> (14 m<sup>2</sup>) lighting area

Retains 95% charge/month when in storage

10 LEDs 50 lumens

Waterproof IP67 rating

Lightweight 4.4 oz (125 g)

Operating temp: 15° F - 122° F (-10° C - 50° C)

Charges in 7 hours direct sunlight

Charge indicato

single unit packaging

6-count POP display