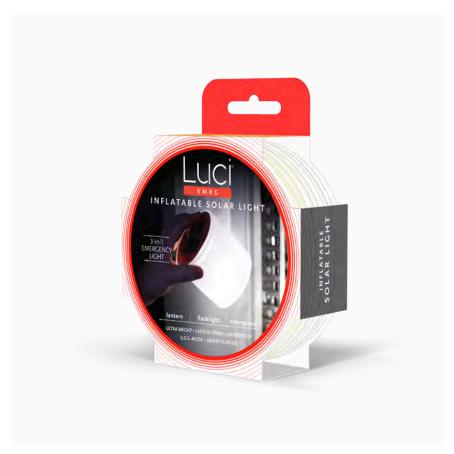

### Luci® EMRG 3-in-1 Inflatable Solar Light

- · Lantern, flashlight, and emergency light
- S.O.S. Morse code
- Lasts up to 10 years
- No batteries needed, just the sun
- 1 year warranty

emergency kits · storms & blackouts · travel · camping · car breakdowns

4 settings: bright, super bright, flashing, S.O.S.

flashlight & emergency light

100 ft<sup>2</sup> (9 m<sup>2</sup>) lighting area

4 LEDs 25 lumens

Lightweight 2.4 oz (69 g)

8 hours direct sunlight

Lasts up to 7 hours on bright setting

Lantern,

1 sec timer when on flashing mode

Retains 95% charge/month when in storage

IP67 rating

Operating temp: 15° F – 122° F  $(-10^{\circ} C - 50^{\circ} C)$ 

1 year warranty

single unit packaging

6-count POP display