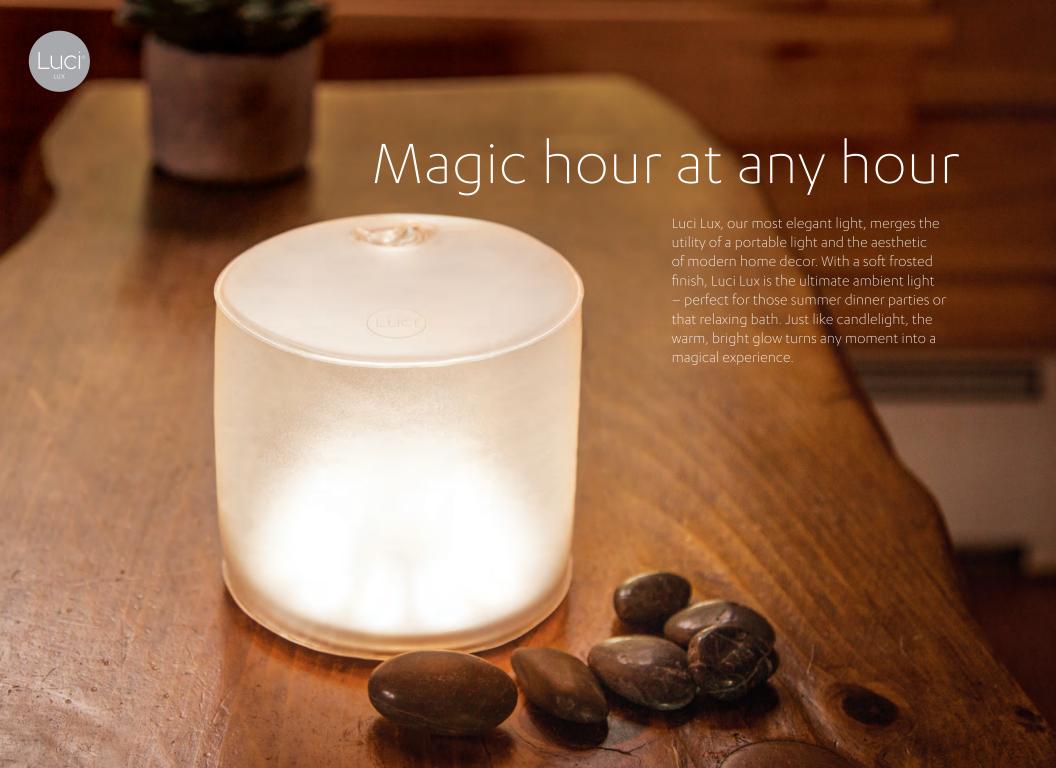

# Luci® Lux Inflatable Solar Light

10.8 cm height | 12.7 cm diameter | 2.5 cm collapsed

- Warm LEDs
- Frosted finish
- No batteries needed, just the sun
- · Battery charge indicator
- 1 year warranty

home decor · weddings · dinner parties · yoga & spa · pool & patio · night lights