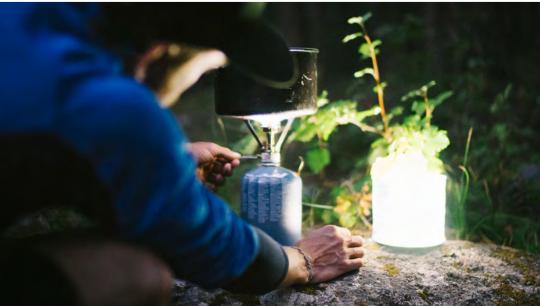

# A light for your inner explorer

# Luci® Outdoor Inflatable Solar Light

10.8 cm height | 12.7 cm diameter | 2.5 cm collapsed

- Dual straps (top & bottom)
- Lightweight, durable & waterproof
- No batteries needed, just the sun
- Battery charge indicator
- 1 year warranty

camping · hiking · biking · kayaking · boating · fishing · skiing

3 settings: bright, super bright, 1 sec flashing

Lasts up to 12 hours on bright setting

150 ft<sup>2</sup> (14 m<sup>2</sup>) lighting area