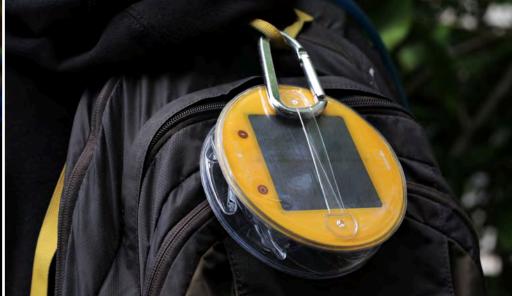

# Luci® Outdoor Inflatable Solar Light

10.8 cm height | 12.7 cm diameter | 2.5 cm collapsed

- Dual straps (top & bottom)
- Lightweight, durable & waterproof
- No batteries needed, just the sun
- Battery charge indicator
- 1 year warranty

camping · hiking · biking · kayaking · boating · fishing · skiing

3 settings: bright, super bright, 1 sec flashing

Lasts up to 12 hours on bright setting

150 ft<sup>2</sup> (14 m<sup>2</sup>) lighting area