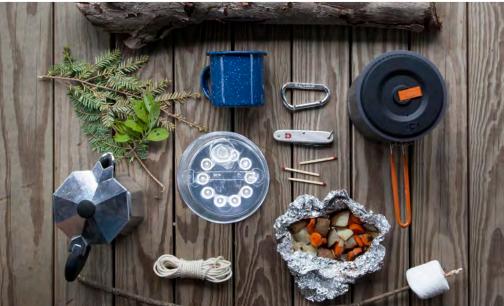

# A light for your inner explorer

# Luci® Outdoor Inflatable Solar Light

10.8 cm height | 12.7 cm diameter | 2.5 cm collapsed

- Dual straps (top & bottom)
- Lightweight, durable & waterproof
- No batteries needed, just the sun
- Battery charge indicator
- 1 year warranty

camping · hiking · biking · kayaking · boating · fishing · skiing

3 settings: bright, super bright, 1 sec flashing

Lasts up to 12 hours on bright setting

150 ft<sup>2</sup> (14 m<sup>2</sup>) lighting area