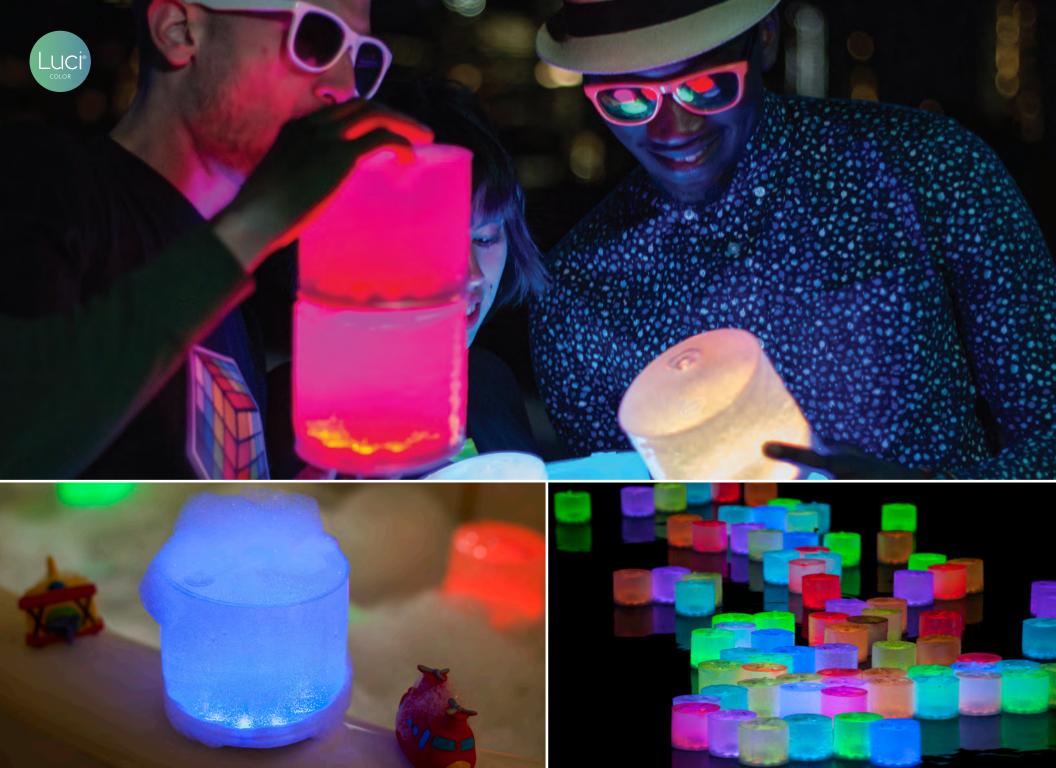

# Change the color, change the mood

Why settle for one color when you can have eight? Luci Color lets you choose the mood by setting a color or cycling through them all in sequence. Like all Luci lights, it's waterproof, lightweight, and completely solar. So you can throw it in the pool, bring it to that concert, or turn your kid's bathtime into playtime. Just the right accessory to deck out the dorm room or string some together and take your party to the next level. Home decor never looked so colorful.

#### Color-changing Inflatable Solar Light

10.8 cm height | 12.7 cm diameter | 2.5 cm collapsed

- 8 unique colors plus color cycling mode (red, green, blue, purple, yellow, cyan, orange, white)
- Frosted glittery finish
- No batteries needed, just the sun
- Battery charge indicator
- 1 year warranty

home decor · parties · pool & patio · mood lighting · dorm rooms · bath

8 brilliant hues + color cycle mode

150 ft<sup>2</sup> (14 m<sup>2</sup>) lighting area

10 LEDs 50 lumens

Lightweight 4.4 oz (125 g)