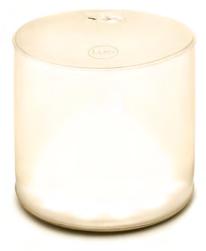

# Luci® Lux Inflatable Solar Light

10.8 cm height | 12.7 cm diameter | 2.5 cm collapsed

- Warm LEDs
- Frosted finish
- No batteries needed, just the sun
- · Battery charge indicator
- 1 year warranty

home decor · weddings · dinner parties · yoga & spa · pool & patio · night lights