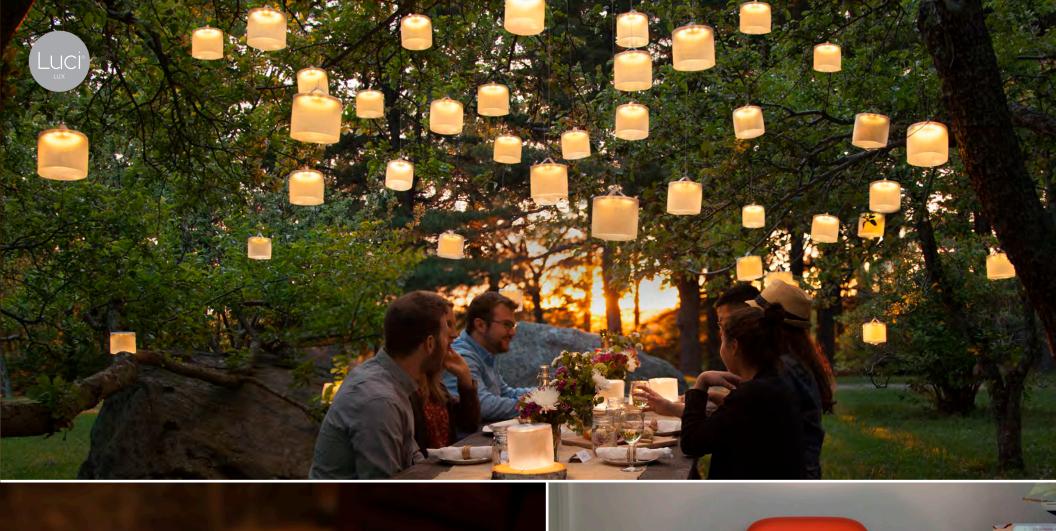

# Luci® Lux Inflatable Solar Light

10.8 cm height | 12.7 cm diameter | 2.5 cm collapsed

- Warm LEDs
- Frosted finish
- No batteries needed, just the sun
- · Battery charge indicator
- 1 year warranty

home decor · weddings · dinner parties · yoga & spa · pool & patio · night lights