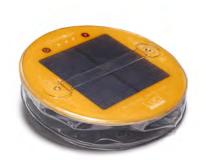

# Luci® Outdoor Inflatable Solar Light

10.8 cm height | 12.7 cm diameter | 2.5 cm collapsed

- Dual straps (top & bottom)
- Lightweight, durable & waterproof
- No batteries needed, just the sun
- Battery charge indicator
- 1 year warranty

camping · hiking · biking · kayaking · boating · fishing · skiing

3 settings: bright, super bright, 1 sec flashing

Lasts up to 12 hours on bright setting

150 ft<sup>2</sup> (14 m<sup>2</sup>) lighting area

Retains 95% charge/month when in storage

10 LEDs 50 lumens

Waterproof IP67 rating

Lightweight 4.4 oz (125 g)

Operating temp: 15° F - 122° F (-10° C - 50° C)

Charges in 7 hours direct sunlight

Charge indicato

single unit packaging

6-count POP display