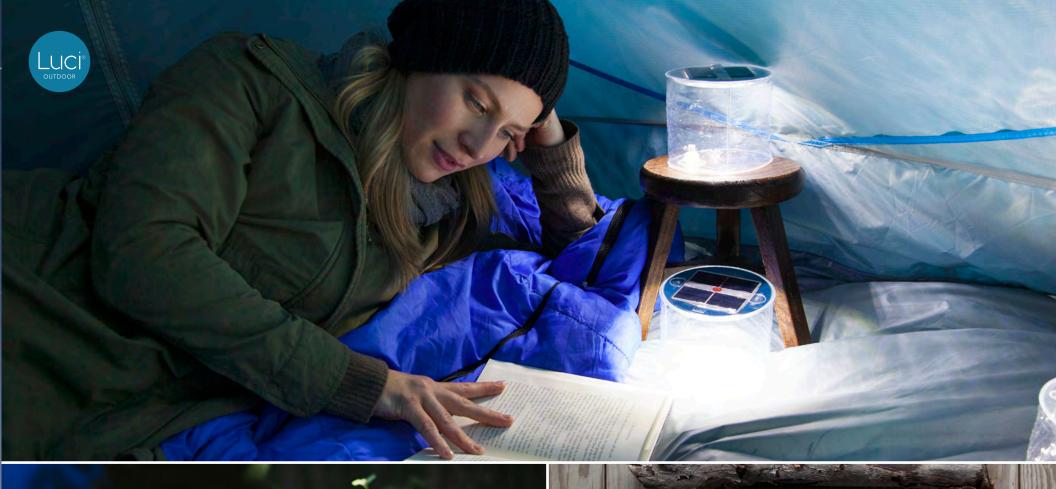

the mountains of Peru.

















# Luci® Original Inflatable Solar Light

10.8 cm height | 12.7 cm diameter | 2.5 cm collapsed

- · Lantern & flashlight
- · Lightweight, durable & waterproof
- No batteries needed, just the sun
- Battery charge indicator
- 1 year warranty

#### garden · patio · barbeque · camping · emergency



3 settings: bright, super bright, 1 sec flashing



Lasts up to 12 hours on bright setting



150 ft<sup>2</sup> (14 m<sup>2</sup>) lighting area



Retains 95% charge/month when in storage



10 LEDs 50 lumens



Waterproof IP67 rating



Lightweight 4.4 oz (125 g)



Operating temp: 15° F - 122° F (-10° C - 50° C)



Charges in 7 hours direct sunlight



Charge indicato





single unit packaging

6-count POP display



# A light for your inner explorer















# Luci® Outdoor Inflatable Solar Light

10.8 cm height | 12.7 cm diameter | 2.5 cm collapsed

- Dual straps (top & bottom)
- Lightweight, durable & waterproof
- No batteries needed, just the sun
- Battery charge indicator
- 1 year warranty

camping · hiking · biking · kayaking · boating · fishing · skiing



3 settings: bright, super bright, 1 sec flashing



Lasts up to 12 hours on bright setting



150 ft<sup>2</sup> (14 m<sup>2</sup>) lighting area



Retains 95% charge/month when in storage



10 LEDs 50 lumens



Waterproof IP67 rating



Lightweight 4.4 oz (125 g)



Operating temp: 15° F - 122° F (-10° C - 50° C)



Charges in 7 hours direct sunlight



Charge indicato





single unit packaging

6-count POP display















# Luci® Lux Inflatable Solar Light

10.8