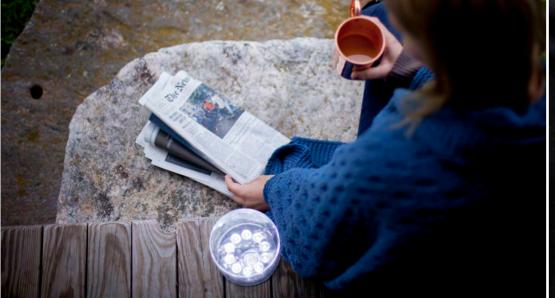

# Luci® Original Inflatable Solar Light

10.8 cm height | 12.7 cm diameter | 2.5 cm collapsed

- · Lantern & flashlight
- · Lightweight, durable & waterproof
- No batteries needed, just the sun
- Battery charge indicator
- 1 year warranty

#### garden · patio · barbeque · camping · emergency

3 settings: bright, super bright, 1 sec flashing

Lasts up to 12 hours on bright setting

150 ft<sup>2</sup> (14 m<sup>2</sup>) lighting area

Retains 95% charge/month when in storage