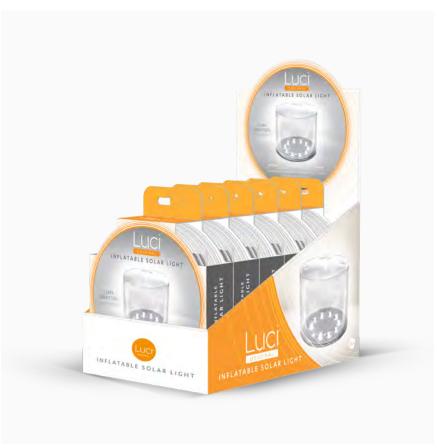

# Luci® Outdoor Inflatable Solar Light

10.8 cm height | 12.7 cm diameter | 2.5 cm collapsed

- Dual straps (top & bottom)
- Lightweight, durable & waterproof
- No batteries needed, just the sun
- Battery charge indicator
- 1 year warranty

single unit packaging

6-count POP display