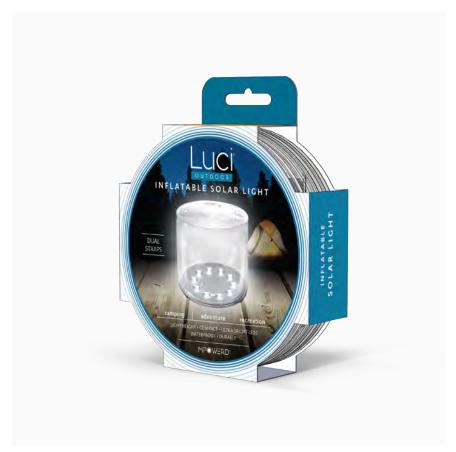

# Luci® Outdoor Inflatable Solar Light

10.8 cm height | 12.7 cm diameter | 2.5 cm collapsed

- Dual straps (top & bottom)
- Lightweight, durable & waterproof
- No batteries needed, just the sun
- Battery charge indicator
- 1 year warranty

camping · hiking · biking · kayaking · boating · fishing · skiing

3 settings: bright, super bright, 1 sec flashing

Lasts up to 12 hours on bright setting

150 ft<sup>2</sup> (14 m<sup>2</sup>) lighting area

Retains 95% charge/month when in storage

10 LEDs 50 lumens

Waterproof IP67 rating

Lightweight 4.4 oz (125 g)

Operating temp: 15° F - 122° F (-10° C - 50° C)

Charges in 7 hours direct sunlight

Charge indicato

single unit packaging

6-count POP display