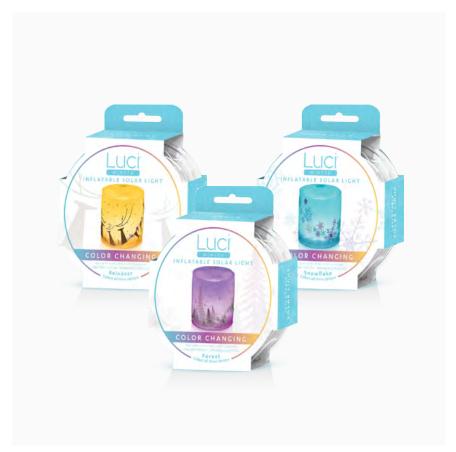

# Change the color, change the mood

Why settle for one color when you can have eight? Luci Color lets you choose the mood by setting a color or cycling through them all in sequence. Like all Luci lights, it's waterproof, lightweight, and completely solar. So you can throw it in the pool, bring it to that concert, or turn your kid's bathtime into playtime. Just the right accessory to deck out the dorm room or string some together and take your party to the next level. Home decor never looked so colorful.

### Luci® Color

#### Color-changing Inflatable Solar Light

10.8 cm height | 12.7 cm diameter | 2.5 cm collapsed

- 8 unique colors plus color cycling mode (red, green, blue, purple, yellow, cyan, orange, white)
- Frosted glittery finish
- No batteries needed, just the sun
- Battery charge indicator
- 1 year warranty

home decor · parties · pool & patio · mood lighting · dorm rooms · bath

8 brilliant hues + color cycle mode

150 ft<sup>2</sup> (14 m<sup>2</sup>) lighting area

10 LEDs 50 lumens

Lightweight 4.4 oz (125 g)

Charges in 7 hours direct sunlight

Lasts up to 6 hours on any color

Retains 95% charge/month when in storage

Waterproof IP67 rating

Operating temp: 15° F - 122° F (-10° C - 50° C)

Charge indicator

single unit packaging