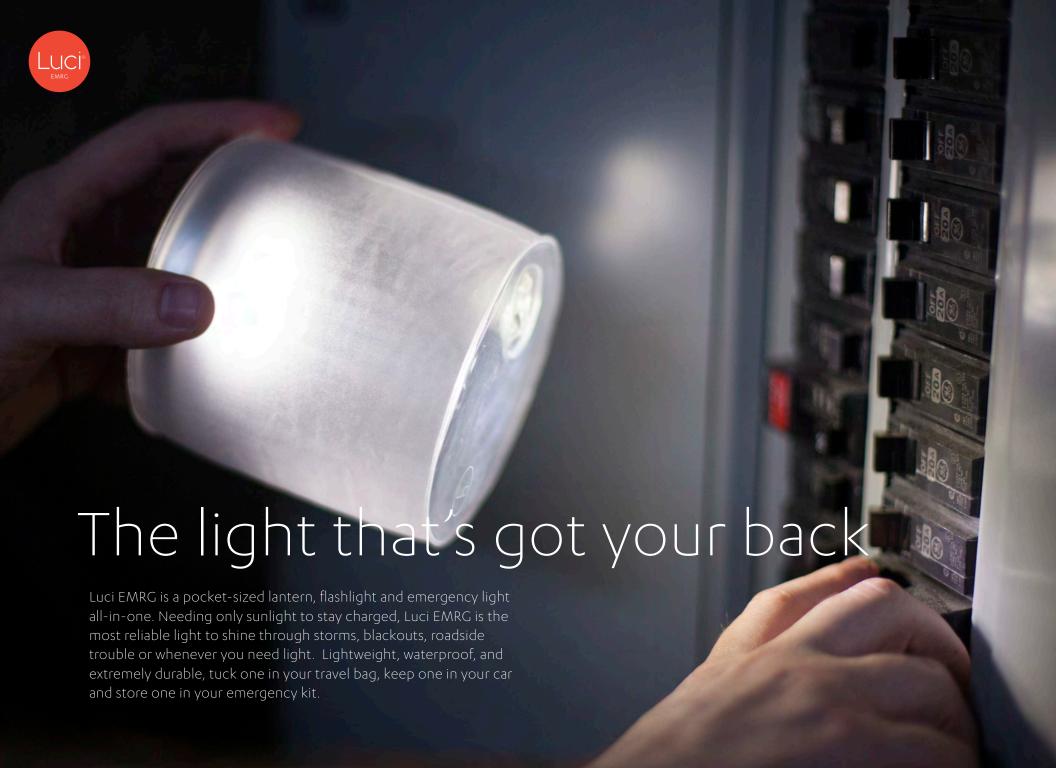

### Luci® EMRG 3-in-1 Inflatable Solar Light

- · Lantern, flashlight, and emergency light
- S.O.S. Morse code
- Lasts up to 10 years
- No batteries needed, just the sun
- 1 year warranty

emergency kits · storms & blackouts · travel · camping · car breakdowns

4 settings: bright, super bright, flashing, S.O.S.

flashlight & emergency light

100 ft<sup>2</sup> (9 m<sup>2</sup>) lighting area

4 LEDs 25 lumens

Lightweight 2.4 oz (69 g)

8 hours direct sunlight

Lasts up to 7 hours on bright setting

Lantern,

1 sec timer when on flashing mode

Retains 95% charge/month when in storage

IP67 rating

Operating temp: 15° F – 122° F  $(-10^{\circ} C - 50^{\circ} C)$ 

1 year warranty

single unit packaging

6-count POP display