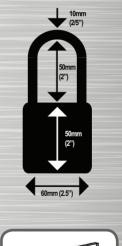

- Hardened stainless steel shackle 10mm (2/5")
  diameter
- Ultra hard zinc alloy lock casing
- 110 Decibel siren
- Award winning patented technology to detect when the shackle is being cut or the padlock is being violently attacked
- High security keys and lock cylinder
- 1 x LED key and 2 x regular keys included
- Ice spray and anti-drill proof
- Weatherproof
- Requires 6 x LR44/AG13 1.5v batteries (included)
- Batteries fit inside a tamper proof compartment

Overall Dimensions: 6 x 11 x 2.5 cm (2.5 x 4.25 x 1 in.) Weight: 0.4kg (14oz)

Shackle Thickness: 10mm (2/5 in.)