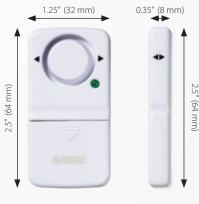

| Model Number               | GHS-DWA4 (Single Alarm: GHS-DWA,<br>2-Pack: GHS-DWA2) |
|----------------------------|-------------------------------------------------------|
| Decibel                    | 120 dB                                                |
| Range                      | 750' (230 m)                                          |
| Color                      | Premium White                                         |
| Material                   | Plastic                                               |
| <b>Packaged Dimensions</b> | 5 x 1.5 x 9.5 in (127 x 38 x 241 mm)                  |
| Packaged Weight            | 0.4 lbs (181.44 g)                                    |
| Usage                      | Indoor Use Only                                       |