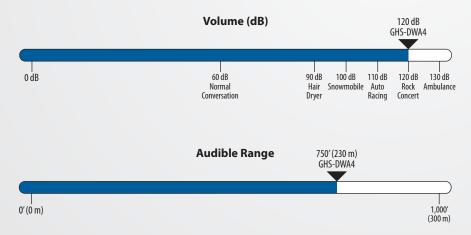

## Powerful 120 dB Siren Sounds When Window or Door is Opened

- **ATTENTION-GRABBING** extremely loud 120 dB alarm helps wake/alert homeowner or renter, helps deter intruder and possibly notifies neighbors (audible up to 750 feet/230 meters away)
- USER-FRIENDLY 3 adjustable settings (off/alarm/chime); chime mode is ideal to alert you when children or guests are coming and going when you are at home
- ATTRACTIVE & CONSUMER-PREFERRED superior to other home security products, this premium white alarm looks great inside your home
- **EASY INSTALLATION** no wiring needed, plus sensor mounts on either side of alarm for easier set up; 4xLR44 batteries included
- EXTRA LEVEL OF SECURITY provides battery status update with a low battery test button
- EXTREMELY RELIABLE backed by 40 years in the security industry and developed by the #1 pepper spray brand trusted by police and consumers worldwide. ISO 9001:2008 certified
- WARRANTY 90 days
- ACCESSORIES mounting hardware included

| Model Number               | GHS-DWA4 (Single Alarm: GHS-DWA,<br>2-Pack: GHS-DWA2) |
|----------------------------|-------------------------------------------------------|
| Decibel                    | 120 dB                                                |
| Range                      | 750' (230 m)                                          |
| Color                      | Premium White                                         |
| Material                   | Plastic                                               |
| <b>Packaged Dimensions</b> | 5 x 1.5 x 9.5 in (127 x 38 x 241 mm)                  |
| Packaged Weight            | 0.4 lbs (181.44 g)                                    |
| Usage                      | Indoor Use Only                                       |