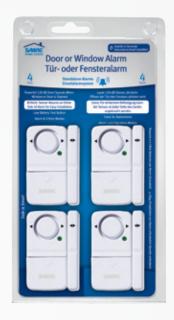

## **SABRE Door and Window Alarm – 4 Pack**

## Powerful 120 dB Siren Sounds When Window or Door is Opened

- **ATTENTION-GRABBING** extremely loud 120 dB alarm helps wake/alert homeowner or renter, helps deter intruder and possibly notifies neighbors (audible up to 750 feet/230 meters away)
- USER-FRIENDLY 3 adjustable settings (off/alarm/chime); chime mode is ideal to alert you when children or guests are coming and going when you are at home
- ATTRACTIVE & CONSUMER-PREFERRED superior to other home security products, this premium white alarm looks great inside your home
- **EASY INSTALLATION** no wiring needed, plus sensor mounts on either side of alarm for easier set up; 4xLR44 batteries included
- EXTRA LEVEL OF SECURITY provides battery status update with a low battery test button
- EXTREMELY RELIABLE backed by 40 years in the security industry and developed by the #1 pepper spray brand trusted by police and consumers worldwide. ISO 9001:2008 certified
- WARRANTY 90 days
- ACCESSORIES mounting hardware included