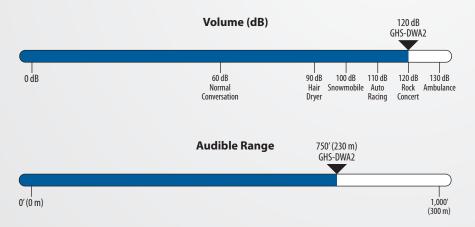

## Powerful 120 dB Siren Sounds When Window or Door is Opened

- ATTENTION-GRABBING extremely loud 120 dB alarm helps wake/alert homeowner or renter, helps deter intruder and possibly notifies neighbors (audible up to 750 feet/230 meters away)
- USER-FRIENDLY 3 adjustable settings (off/alarm/chime); chime mode is ideal to alert you when children or guests are coming and going when you are at home
- ATTRACTIVE & CONSUMER-PREFERRED superior to other home security products, this premium white alarm looks great inside your home
- EASY INSTALLATION no wiring needed, plus sensor mounts on either side of alarm for easier set up; 4xLR44 batteries included
- EXTRA LEVEL OF SECURITY provides battery status update with a low battery test button
- **EXTREMELY RELIABLE** backed by 40 years in the security industry and developed by the #1 pepper spray brand trusted by police and consumers worldwide. ISO 9001:2008 certified
- WARRANTY 90 days
- ACCESSORIES mounting hardware included

| Model Number        | GHS-DWA2 (Single Alarm: GHS-DWA,<br>4-Pack: GHS-DWA4) |
|---------------------|-------------------------------------------------------|
| Decibel             | 120 dB                                                |
| Range               | 750 feet (230 m)                                      |
| Color               | Premium White                                         |
| Material            | Plastic                                               |
| Packaged Dimensions | 5.2 x 0.9 x 6.9 in (132 x 23 x 175 mm)                |
| Packaged Weight     | 0.22 lbs (99.79 g)                                    |
| Usage               | Indoor Use Only                                       |