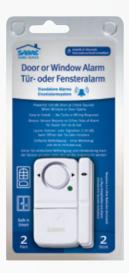

## SABRE Door and Window Alarm – 2 Pack

## Powerful 120 dB Siren Sounds When Window or Door is Opened

- ATTENTION-GRABBING extremely loud 120 dB alarm helps wake/alert homeowner or renter, helps deter intruder and possibly notifies neighbors (audible up to 750 feet/230 meters away)
- USER-FRIENDLY 3 adjustable settings (off/alarm/chime); chime mode is ideal to alert you when children or guests are coming and going when you are at home
- ATTRACTIVE & CONSUMER-PREFERRED superior to other home security products, this premium white alarm looks great inside your home
- EASY INSTALLATION no wiring needed, plus sensor mounts on either side of alarm for easier set up; 4xLR44 batteries included
- EXTRA LEVEL OF SECURITY provides battery status update with a low battery test button
- **EXTREMELY RELIABLE** backed by 40 years in the security industry and developed by the #1 pepper spray brand trusted by police and consumers worldwide. ISO 9001:2008 certified
- WARRANTY 90 days
- ACCESSORIES mounting hardware included