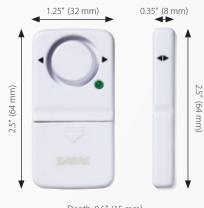

| Model Number        | GHS-DWA2 (Single Alarm: GHS-DWA,<br>4-Pack: GHS-DWA4) |
|---------------------|-------------------------------------------------------|
| Decibel             | 120 dB                                                |
| Range               | 750 feet (230 m)                                      |
| Color               | Premium White                                         |
| Material            | Plastic                                               |
| Packaged Dimensions | 5.2 x 0.9 x 6.9 in (132 x 23 x 175 mm)                |
| Packaged Weight     | 0.22 lbs (99.79 g)                                    |
| Usage               | Indoor Use Only                                       |

Depth: 0.6" (15 mm)

747 Sun Park Drive, Fenton, MO 63026 (800) 325-9568 • (636) 343-0200 Fax: (636) 343-1318 www.sabrered.com • info@sabrered.com