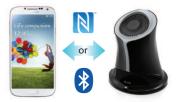

### What is NFC?

#### Tap and Pair!

Near Field Communication or NFC is a trending technology that allows secure proximity transfer of information. Syren utilizes this technology to assist in pairing.

Works with most of Bluetooth® devices support AD2P, AVRCP, HSP and HFP profiles