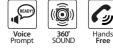

AUX Aux Input

- · LED indicator for power / pairing and charging
- Sliding On / Off switch
- Pairing / Play / Pause / Hands-free, and Volume controls
- 3.5 mm aux input jack
- Micro-USB jack for charging
- Hands-free speakerphone to answer calls conveniently
- Voice prompt for ease of use

#### Tap and Pair!

Near Field Communication or NFC is a trending technology that allows secure proximity transfer of information. Syren utilizes this technology to assist in pairing.

Works with most of Bluetooth® devices support AD2P, AVRCP, HSP and HFP profiles

Voice prompt for ease of use

www.iLuv.com