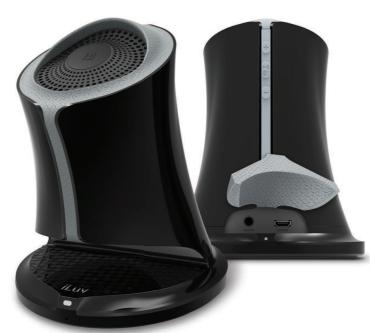

# Syren<sup>™</sup> NFC-Enabled Bluetooth<sup>®</sup> Portable Speaker

#### FEATURES

- 2-way high fidelity speaker with passive bass radiator
- Bluetooth® wireless streaming with easy NFC (Near Field Communication) assist
- Built-in Li-lon battery to provide up to 5 hours of playtime

AUX Aux Input

- · LED indicator for power / pairing and charging
- Sliding On / Off switch
- Pairing / Play / Pause / Hands-free, and Volume controls
- 3.5 mm aux input jack
- Micro-USB jack for charging
- Hands-free speakerphone to answer calls conveniently
- Voice prompt for ease of use