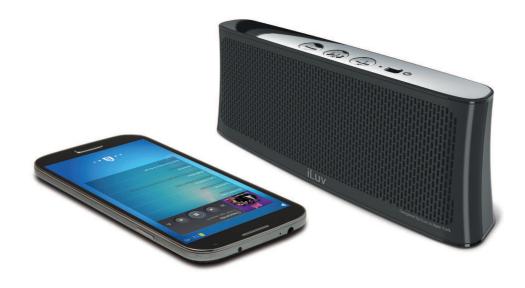

# **WaveCast**<sup>™</sup> Portable Bluetooth® Wireless Stereo Speaker

### **FEATURES**

- Stream music wirelessly via Bluetooth®
- Stereo speakers and bass radiator provide powerful sound
- Sleek, portable design
- 3.5mm aux input to connect to other devices
- Rechargeable lithium-ion battery for up to 4 hours of playtime

#### Compatibility

Works with most Bluetooth® devices

Stereo speakers and bass radiator

Sleek, portable design

3.5mm aux input to connect to other devices