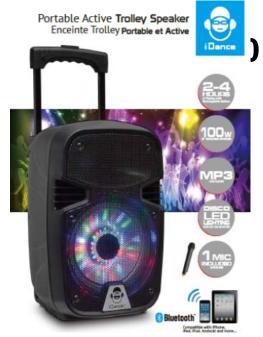

**Blue tooth** 

**GROOVE 210** 

**WIRELESS PA SYSTEM with DISCO LIGHTING** 

## Features

- Ultra-low distortion amplifying circuit
- Digital karaoke
- Treble and bass independent adjustment
- Built-in MP3 encoding supporting U disk
  Unique acoustic appearance design
- Professional treble and bass gain controlling circuit
- Built-in battery for outdoor activities
- Built-in professional wireless microphone system
- Professional high-effective loud-speaking unit
- Compatible to DVD/VCD/PC and other sound sources
- Suitable for adaptor and charging
- Intelligent power switch charging circuit