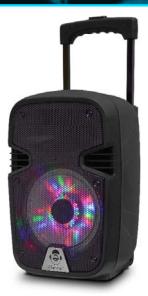

**Blue tooth** 

**GROOVE 210** 

**WIRELESS PA SYSTEM with DISCO LIGHTING** 

## Features

- Ultra-low distortion amplifying circuit
- Digital karaoke
- Treble and bass independent adjustment
- Built-in MP3 encoding supporting U disk
  Unique acoustic appearance design
- Professional treble and bass gain controlling circuit
- Built-in battery for outdoor activities
- Built-in professional wireless microphone system
- Professional high-effective loud-speaking unit
- Compatible to DVD/VCD/PC and other sound sources
- Suitable for adaptor and charging
- Intelligent power switch charging circuit