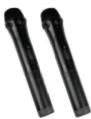

## **Features**

- Bring the Party anywhere, Disco Light and Big Sound in one PARTY SYSTEM
- 1000 WATTS max 3 ways System with HEAVY BASS
- 2x15" woofer + 1x Compression Driver
- · Disco led lighting built-in the 2x woofers
- Strong ABS cabinet with Telescopic handle + wheels
- · USB MP3 Playback with Remote control included
- Wireless Bluetooth Playback
- · EZ to pair with your laptops, smartphones and tablets speaker
- · Mixer integrated with Echo effects, Mic/Guitar, Aux in inputs
- 2 Bands Equalizer
- 2 wireless microphone included with ECHO effect
- 2-4 hours of Play with Rechargeable battery
- 7.2A Lead acid Battery
- Dimensions: 440 x 380 x 1100 cm
- · Gross weight 23.5 kgs Easy to move