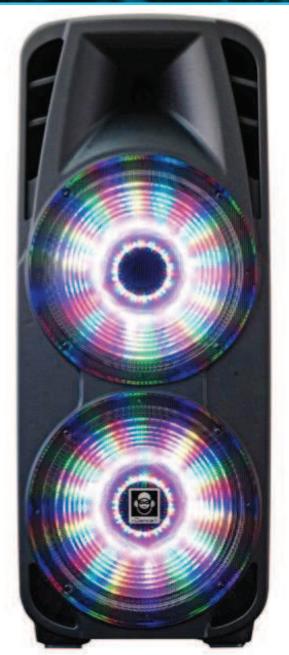

## **Betwetooth GROOVE 980**

Portable 1000 Watts All-in-One PARTY SYSTEM

## **Features**

- Bring the Party anywhere, Disco Light and Big Sound in one PARTY SYSTEM
- 1000 WATTS max 3 ways System with HEAVY BASS
- 2x15" woofer + 1x Compression Driver
- · Disco led lighting built-in the 2x woofers
- Strong ABS cabinet with Telescopic handle + wheels
- · USB MP3 Playback with Remote control included
- Wireless Bluetooth Playback
- · EZ to pair with your laptops, smartphones and tablets speaker
- · Mixer integrated with Echo effects, Mic/Guitar, Aux in inputs
- 2 Bands Equalizer
- 2 wireless microphone included with ECHO effect
- 2-4 hours of Play with Rechargeable battery
- 7.2A Lead acid Battery
- Dimensions: 440 x 380 x 1100 cm
- · Gross weight 23.5 kgs Easy to move