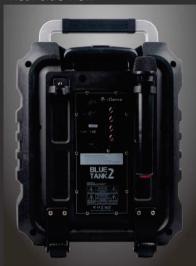

## Rear side view



## **BLUE TANK2**

## **Features**



- 100 watts Max 2 Way with 8" woofer system

- 100 watts Max 2 Way with 8" woofer system
  Strong A8S cabinet with Telescopic handle + wheels
  Lightweight and Easy to move
  MP3 player USB/TF card input
  Wireless Bluetooth Playback
  FM tuner built-in
  2-6 hours of Play with Rechargeable battery
  1 Wireless microphone included with ECHO control
  Mic and Guitar inputs (jack6.35)
  Digital Equalizer for BASS and TREBLE
  Remote control included
  Rechargeable battery Lead type: 4.5A 12V
  Dimensions 360L 210D 525H mm

## BIG WIRELESS SOUND ANYWHERE















100 WATTS Max Power Output Strong BASS



FEET



**PLAYING TIME** 



WIRELESS MIC



**RADIO** TUNER With



MP3 PLAYER USB/TF Card inputs With Lad display