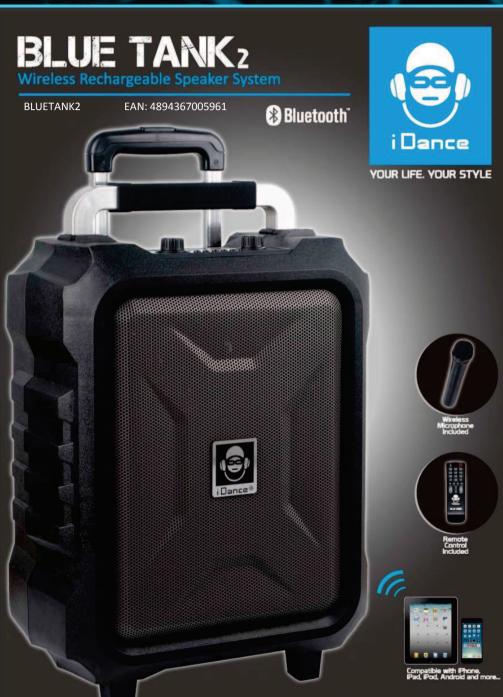

## **BLUE TANK2**

## **Features**

- 100 watts Max 2 Way with 8" woofer system

- 100 watts Max 2 Way with 8" woofer system
  Strong A8S cabinet with Telescopic handle + wheels
  Lightweight and Easy to move
  MP3 player USB/TF card input
  Wireless Bluetooth Playback
  FM tuner built-in
  2-6 hours of Play with Rechargeable battery
  1 Wireless microphone included with ECHO control
  Mic and Guitar inputs (jack6.35)
  Digital Equalizer for BASS and TREBLE
  Remote control included
  Rechargeable battery Lead type: 4.5A 12V
  Dimensions 360L 210D 525H mm

## BIG WIRELESS SOUND ANYWHERE

100 WATTS Max Power Output Strong BASS

FEET

**PLAYING TIME** 

WIRELESS MIC

**RADIO** TUNER With

MP3 PLAYER USB/TF Card inputs With Lad display