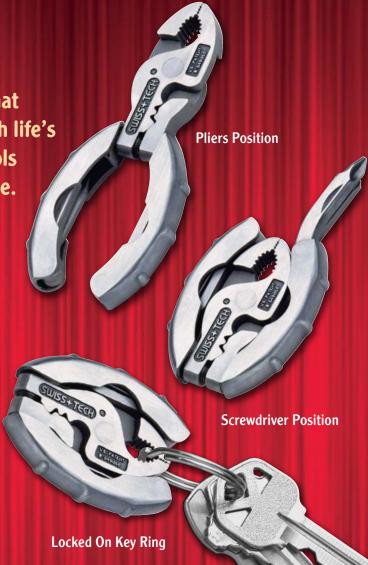

### Micro-Plus® EX

9-in-1 Pocket Tool Kit

A constant companion that makes it easy to deal with life's mini crises! Everyday tools for anywhere convenience.

- 1. Pliers
- 2. Wire Cutter
- 3. Wire Stripper
- 4. Wire Crimper
- 5. Bottle Opener
- 6. #1 Flat Screwdriver
- 7. #2 Flat Screwdriver
- 8. #1 Phillips Screwdriver
- 9. #2 Phillips Screwdriver

Provides 24/7 pocket-sized readiness. For key ring, purse, glove box  $\delta$  more.

"...really cool tool that's with you when you need it."

Patent 5,491,856