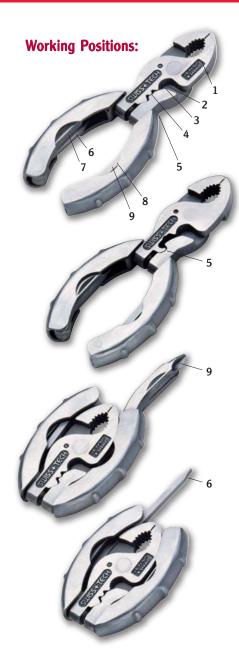

### Micro-Plus® EX

9-in-1 Pocket Tool Kit

A constant companion that makes it easy to deal with life's mini crises! Everyday tools for anywhere convenience.

- 1. Pliers
- 2. Wire Cutter
- 3. Wire Stripper
- 4. Wire Crimper
- 5. Bottle Opener
- 6. #1 Flat Screwdriver
- 7. #2 Flat Screwdriver
- 8. #1 Phillips Screwdriver
- 9. #2 Phillips Screwdriver

#### Feature & Benefits Summary

|          | ,                                    | 9 100ls |  |  |  |  |  |
|----------|--------------------------------------|---------|--|--|--|--|--|
|          | FEATURE                              | in One! |  |  |  |  |  |
| Tool     | Pliers                               | 1       |  |  |  |  |  |
|          | Wire Cutter                          | 2       |  |  |  |  |  |
|          | Wire Stripper                        | 3       |  |  |  |  |  |
|          | Wire Crimper                         | 4       |  |  |  |  |  |
|          | Bottle Opener                        | 5       |  |  |  |  |  |
|          | #1 Flat Screwdriver                  | 6       |  |  |  |  |  |
|          | #2 Flat Screwdriver                  | 7       |  |  |  |  |  |
|          | #1 Phillips Screwdriver              | 8       |  |  |  |  |  |
|          | #2 Phillips Screwdriver              | 9       |  |  |  |  |  |
|          | Solid Stainless Steel                |         |  |  |  |  |  |
|          | Screwdriver Tips Meet ANSI Standards |         |  |  |  |  |  |
|          | Precision Crafted                    |         |  |  |  |  |  |
|          | Lightweight, Yet Rugged              |         |  |  |  |  |  |
|          | Patented Quick-Release Technology    |         |  |  |  |  |  |
|          | Securely Attaches to Key Ring        |         |  |  |  |  |  |
| Warranty | Limited Lifetime Warranty            |         |  |  |  |  |  |