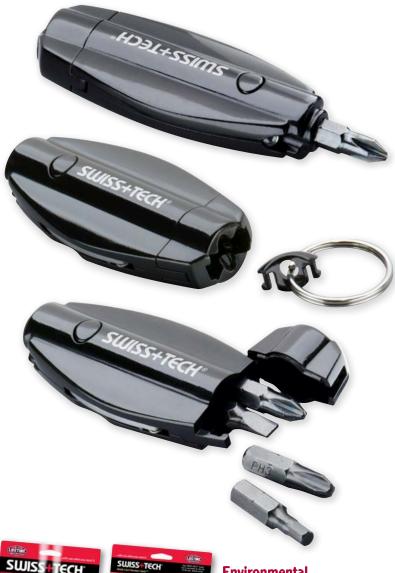

## XDrive<sup>™</sup> Compact Driver Tool 7-in-1

Snap-out quick release, flip-open bits storage and a magnetic socket to hold the bits in place while using.

- 1. Flat Head Driver
- 2. #2 Phillips Driver
- 3. #1 Phillips Driver
- 4. 5/32" Allen Driver
- 5. Bottle Opener
- 6. 2 LED Flashlight
- 7. Quick Release Key Ring

# SUISS+TECH® XDrive™ Compact Driver Tool Really Cool Precision Tools!™ 7-in-1

SWISS+TECH® brand tools have forged a strong reputation for precision crafted, high quality, extremely durable designs at key impulse price points. The new XDrive™ Compact Driver Tool is lightweight and easy to use with magnetic bit socket, flip-open storage, and pushbutton LED flashlight. Its sleek-looking black design offers a distinguished alternative for key chain readiness. Handy bottle opener too.