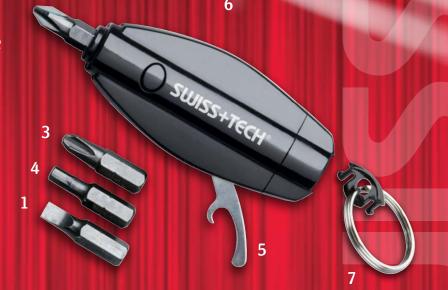

## XDrive<sup>™</sup> Compact Driver Tool 7-in-1

Snap-out quick release, flip-open bits storage and a magnetic socket to hold the bits in place while using.

- 1. Flat Head Driver
- 2. #2 Phillips Driver
- 3. #1 Phillips Driver
- 4. 5/32" Allen Driver
- 5. Bottle Opener
- 6. 2 LED Flashlight
- 7. Quick Release Key Ring

#### Feature & Benefits Summary

Warranty: Limited Lifetime Warranty

|                                         | 7 Tools                                                                                                                                                                                                                                                                                                                          |  |  |  |  |  |
|-----------------------------------------|----------------------------------------------------------------------------------------------------------------------------------------------------------------------------------------------------------------------------------------------------------------------------------------------------------------------------------|--|--|--|--|--|
| FEATURE                                 | in One!                                                                                                                                                                                                                                                                                                                          |  |  |  |  |  |
| Flat Head Driver                        | 1                                                                                                                                                                                                                                                                                                                                |  |  |  |  |  |
| #2 Phillips Driver                      | 2                                                                                                                                                                                                                                                                                                                                |  |  |  |  |  |
| #1 Phillips Driver                      | 3                                                                                                                                                                                                                                                                                                                                |  |  |  |  |  |
| 5/32" Allen Driver                      | 4                                                                                                                                                                                                                                                                                                                                |  |  |  |  |  |
| Bottle Opener                           | 5                                                                                                                                                                                                                                                                                                                                |  |  |  |  |  |
| 2 LED Flashlight                        | 6                                                                                                                                                                                                                                                                                                                                |  |  |  |  |  |
| - Pushbutton control                    |                                                                                                                                                                                                                                                                                                                                  |  |  |  |  |  |
| - 10,000 MCD, 50,000 hour LED           |                                                                                                                                                                                                                                                                                                                                  |  |  |  |  |  |
| - 2 hours continuous use                |                                                                                                                                                                                                                                                                                                                                  |  |  |  |  |  |
| - 3 AG10 alkaline button cell batteries |                                                                                                                                                                                                                                                                                                                                  |  |  |  |  |  |
| Quick Release Key Ring                  | 7                                                                                                                                                                                                                                                                                                                                |  |  |  |  |  |
| Unique Patent Pending Design            |                                                                                                                                                                                                                                                                                                                                  |  |  |  |  |  |
| Compact and Lightweight                 |                                                                                                                                                                                                                                                                                                                                  |  |  |  |  |  |
| Hidden Storage Compartment              |                                                                                                                                                                                                                                                                                                                                  |  |  |  |  |  |
| Magnetic Socket                         |                                                                                                                                                                                                                                                                                                                                  |  |  |  |  |  |
|                                         | Flat Head Driver #2 Phillips Driver #1 Phillips Driver 5/32" Allen Driver Bottle Opener 2 LED Flashlight - Pushbutton control - 10,000 MCD, 50,000 hour LE - 2 hours continuous use - 3 AG10 alkaline button cell backers Quick Release Key Ring Unique Patent Pending Design Compact and Lightweight Hidden Storage Compartment |  |  |  |  |  |