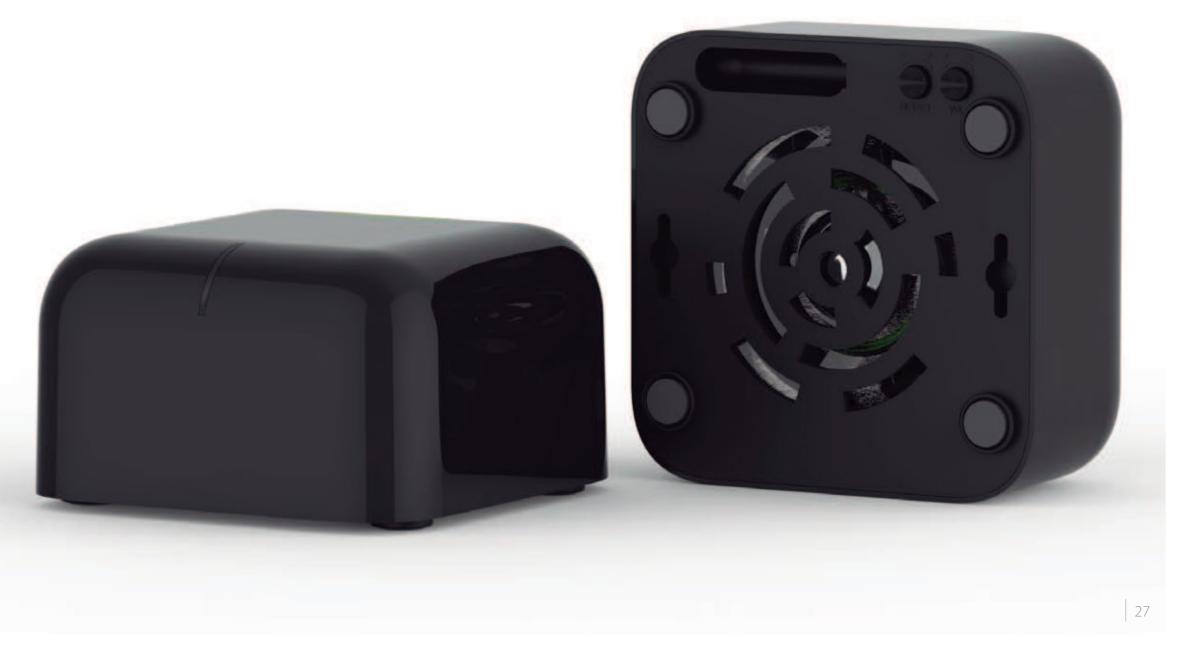

The radar sensitivity can be adjusted for a longer or shorter detection distance, and the speaker volume can be turned up or down on the bottom.

## TECHNICAL SPECIFICATIONS

| Reference             | R-302              |
|-----------------------|--------------------|
| Coverage area         | 10 m   33 ft.      |
| Power source          | 230 V AC           |
| Energy<br>consumption | 7 W                |
| Size (in)             | 4.72 x 4.72 x 2.51 |
| Free of chemicals     | No refills         |
|                       |                    |