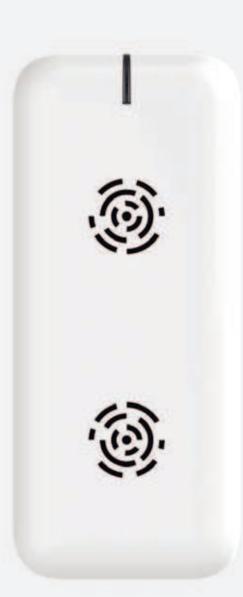

## TECHNICAL SPECIFICATIONS

Reference R-200

Coverage area 40 m<sup>2</sup> | 430 sq. ft. **IN**Sonuerit**1.0** (Mosquitos)

150 m<sup>2</sup> | 1,615 sq. ft. **IN**Sonuerit**3.0** (Mice and Roaches)

250 m<sup>2</sup> | 2,691 sq. ft. Magneticae (Ants)

Power source 240 V AC

Energy 7 W

consumption

Size (mm) 50 x 120 x 50 Free of chemicals No refills

**IN**Sonuerit **1.0 2.0 3.0** 

**IN**Sonuerit technologies create an uncomfortable environment for certain animals and/or insects, causing them to leave.