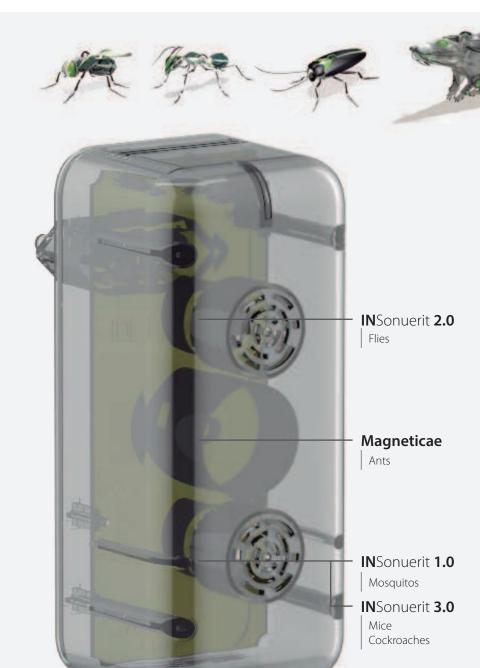

## **PEST** COMPLETE REPELLER HOME

The **PEST** COMPLETE REPELLER HOME is the most complete model we have ever manufactured.

It is no longer necessary to have more than one of our products to be free of annoying animals and insects, such as ants, flies, mosquitoes, mice and cockroaches. This model offers all the technologies necessary to fight them all.

## TECHNICAL SPECIFICATIONS

Reference R-200

Coverage area 40 m<sup>2</sup> | 430 sq. ft. **IN**Sonuerit**1.0** (Mosquitos)

150 m<sup>2</sup> | 1,615 sq. ft. **IN**Sonuerit**3.0** (Mice and Roaches)

250 m<sup>2</sup> | 2,691 sq. ft. Magneticae (Ants)

Power source 240 V AC

Energy 7 W

consumption

Size (mm) 50 x 120 x 50 Free of chemicals No refills

**IN**Sonuerit **1.0 2.0 3.0** 

**IN**Sonuerit technologies create an uncomfortable environment for certain animals and/or insects, causing them to leave.

Magneticae technology protects against ants. It causes them to become disoriented, which makes them feel uncomfortable and leave. Using the electrical wiring in your home, it creates and invisible shield.