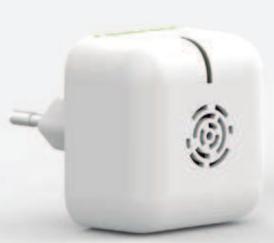

## **MOSQUITO** REPELLERS

R-102 Reference

consumption

Coverage area 25 m<sup>2</sup> | 269 sq. ft. (indoors)

100 / 240 V AC Power source

Energy 0.35 W

50 x 50 x 28 Size (mm) Free of chemicals No refills

At RADARCAN®, we have worked to develop a simple product that is attractive, minimalist and effective.