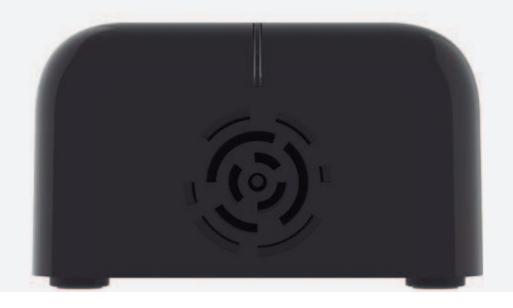

### TECHNICAL SPECIFICATIONS

Reference R-303

Coverage area 30 m<sup>2</sup> | 323 sq. ft. (indoors)

Power source 230 V AC

Energy

6 W consumption

120 x 120 x 65 Size (mm)

Free of chemicals No refills

## TECHNICAL SPECIFICATIONS

500 m<sup>2</sup> | 5,382 sq. ft.

100 m<sup>2</sup> | 1,076 sq. ft.

R-304

(indoors)

(outdoors)

120 x 120 x 65

230 V AC