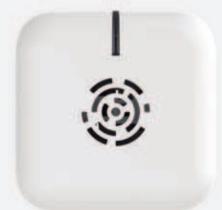

# **FLY** REPELLER HOME

With the **FLY** REPELLER HOME from RADARCAN®, you'll increase the level of comfort and well-being in your home 24 hours a day.

Very compact so that it goes unnoticed by your guests.

#### TECHNICAL SPECIFICATIONS

Reference R-103

Coverage area 25 m<sup>2</sup> | 269 sq. ft. (indoors)

100 / 240 V AC Power source

Energy

0.5 W consumption

Size (mm) 50 x 50 x 28

Free of chemicals No refills