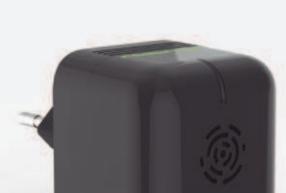

# **FLY** REPELLER HOME

With the **FLY** REPELLER HOME from RADARCAN®, you'll increase the level of comfort and well-being in your home 24 hours a day.

Very compact so that it goes unnoticed by your guests.

#### TECHNICAL SPECIFICATIONS

Reference R-103

Coverage area 25 m<sup>2</sup> | 269 sq. ft. (indoors)

100 / 240 V AC Power source

Energy

0.5 W consumption

Size (mm) 50 x 50 x 28

Free of chemicals No refills