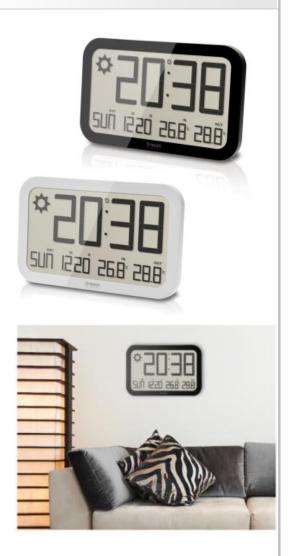

## Precise time keeping in a big style!

With a large LCD display for easy & clear viewing at distance, this extra large wall clock with weather forecaster is a brilliant idea for the home or office. Tri-band radio-controlled (atomic) clock offers precise time-keeping that never needs adjusting for Daylight Savings Time. It also provides a weather forecaster predicting the weather for the next 12-24 hours with easy to read weather icons helping you better plan your day.

#### **Features**

- Weather Forecast
- Indoor & outdoor temperature
- Tri-band radio-controlled (atomic) clock (EU, UK, US)
- Time, weekday & calendar
- Detachable desktop stand