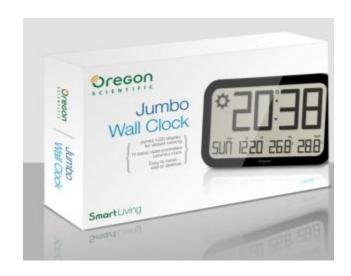

# Jumbo Clock JW108

## Precise time keeping in a big style!

With a large LCD display for easy & clear viewing at distance, this extra large wall clock with weather forecaster is a brilliant idea for the home or office. Tri-band radio-controlled (atomic) clock offers precise time-keeping that never needs adjusting for Daylight Savings Time. It also provides a weather forecaster predicting the weather for the next 12-24 hours with easy to read weather icons helping you better plan your day.

#### **Features**

- Weather Forecast
- Indoor & outdoor temperature
- Tri-band radio-controlled (atomic) clock (EU, UK, US)
- Time, weekday & calendar
- Detachable desktop stand