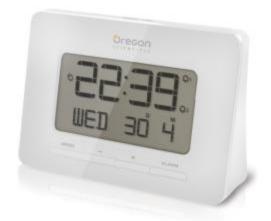

## Desktop Radio-controlled Alarm Clock RM938

## Simple, handy but essential

regor

Encased in a simple and handy design, this radio-controlled (atomic) clock is easy to read and operate, which are of great value, and essential to daily living and traveling. It offers precise time-keeping that never needs adjusting for Daylight Savings Time.

## **Features**

- Time
- Dual alarm
- Tri-band radio-controlled (atomic) clock (EU, UK, US)
- Weekday & calendar