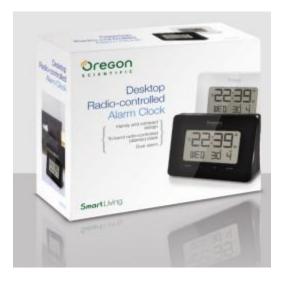

## Desktop Radio-controlled Alarm Clock RM938

## Packaging Information

Packing Dimensions: L125 x W110 x H50mm

Outer carton dimension: L270 x W265 x H245mm

Shipment carton: 20 pieces per outer carton

Weight: Gross weight per unit: TBC kgs Gross weight per carton: TBC kgs