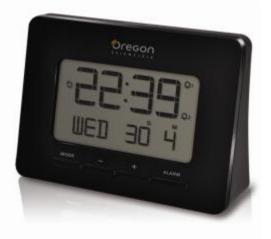

## Desktop Radio-controlled Alarm Clock RM938

## Simple, handy but essential

regor

Encased in a simple and handy design, this radio-controlled (atomic) clock is easy to read and operate, which are of great value, and essential to daily living and traveling. It offers precise time-keeping that never needs adjusting for Daylight Savings Time.

## **Features**

- Time
- Dual alarm
- Tri-band radio-controlled (atomic) clock (EU, UK, US)
- Weekday & calendar