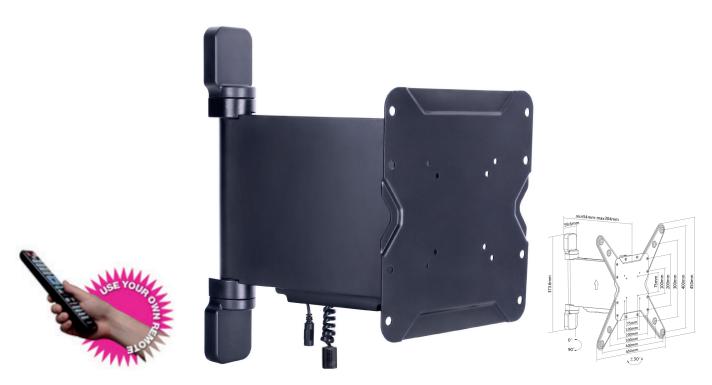

## **M Motorized Turn Mount**

Art No: 7 350 073 730 544

M Motorized Turn Mount fits TV's 32" – 55" and handles weights up to 35kg. M Motorized Turn Mount lets you find the perfect viewing angle without leaving your seat. It offers a quiet, fully automated extension up to 30 cm from the wall and then gives you up to 30 degre-

es of swivel left or right, with the touch of a button (on your own TV remote, separate remote is not needed). The mount has a wide VESA specification letting users of VESA 200x200, 300x300 and 400x400, use the mount with ease.

## **SPECIFICATIONS**

| M Motorized Turn Mount |                                         |
|------------------------|-----------------------------------------|
| For screen size:       | 32-55"                                  |
| VESA standard:         | 200x200, 300x300, 400x200, 400x400      |
| Distance to wall:      | 54 - 304 mm                             |
| EAN:                   | 7 350 073 730 544                       |
| Colour:                | Black                                   |
| Max load:              | 35 kg                                   |
| Weight:                | 5 kg                                    |
| Turn:                  | 30° depending on screen size            |
| Remote control:        | Any IR remote control (IR Standard RC5) |
| Warranty:              | 1 year                                  |