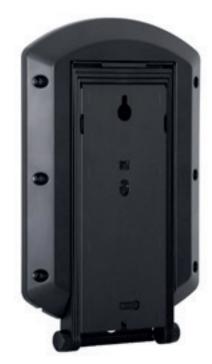

## **M Motorized Tilt Mount Medium**

Art No: 7 350 022 734 517

The M Motorized Tilt Mount is a tilt mount type motorized TV arm. It tilts your TV screen up to 15 degrees. This allows you to watch your TV in an optimal angle from your TV sofa. As the M Motorized Tilt Mount optimizes your TV angle, it also makes the most out your living room setting and can create an optimal viewing angle for home or office environments. Furthermore the

possibility to a preset preferred tilt angle gets rid of your juggling with your remote control over and over again, getting your TV into the right position. The M Motorized Tilt Mount also has a built in safety protection function that kicks in if something blocks its tilt movement, it automatically the goes to a full stop.

## **SPECIFICATIONS**

| M Motorized Tilt Mount Medium |                                         |                  |
|-------------------------------|-----------------------------------------|------------------|
| For screen size:              | 26-40"                                  |                  |
| VESA standard:                | 100x100 200x100 200x200 mm              |                  |
| EAN:                          | 7 350 022 734 517                       |                  |
| Colour:                       | Black                                   |                  |
| Max load:                     | 22,5 kg                                 |                  |
| Distribution package:         | available in a moment                   |                  |
| Warranty:                     | 1 year                                  |                  |
| Remote control:               | Any IR remote control (IR Standard RC5) |                  |
| Certification:                | CE                                      |                  |
| Power:                        | DC12V, 0,5A                             |                  |
| Weight:                       | 5,2 kg                                  |                  |
| Tilt angle:                   | 0 — +15 degrees                         |                  |
| Size in mm:                   | available in a moment                   |                  |
| Gift box size in mm:          | available in a moment                   |                  |
|                               |                                         | COMMUNICATION IN |