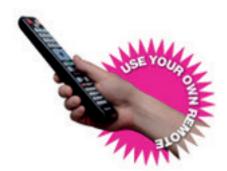

possibility to a preset preferred tilt angle gets rid of your juggling with your remote control over and over again, getting your TV into the right position. The M Motorized Tilt Mount also has a built in safety protection function that kicks in if something blocks its tilt movement, it automatically the goes to a full stop.

## **SPECIFICATIONS**

| M Motorized Tilt Mount Medium |                                         |                  |
|-------------------------------|-----------------------------------------|------------------|
| For screen size:              | 26-40"                                  |                  |
| VESA standard:                | 100x100 200x100 200x200 mm              |                  |
| EAN:                          | 7 350 022 734 517                       |                  |
| Colour:                       | Black                                   |                  |
| Max load:                     | 22,5 kg                                 |                  |
| Distribution package:         | available in a moment                   |                  |
| Warranty:                     | 1 year                                  |                  |
| Remote control:               | Any IR remote control (IR Standard RC5) |                  |
| Certification:                | CE                                      |                  |
| Power:                        | DC12V, 0,5A                             |                  |
| Weight:                       | 5,2 kg                                  |                  |
| Tilt angle:                   | 0 — +15 degrees                         |                  |
| Size in mm:                   | available in a moment                   |                  |
| Gift box size in mm:          | available in a moment                   |                  |
|                               |                                         | COMMUNICATION IN |