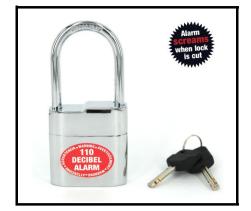

### Description

A compact sized padlock with alarm suitable for securing doors, gates, tool boxes etc. from entry. When an attempt is made to cut through the shackle or attack the lock a 110 decibel siren starts screaming!

#### **Features**

- · Hardened stainless steel shackle 55mm in height 7.5mm diameter
- Ultra hard zinc alloy lock casing
- High security key and lock cylinder
- 110 Decibel alarm if the shackle is cut Shock sensor detects if lock cylinder is being attacked
- High security key and lock cylinder
- · Award winning patented technology to detect when the cable is being cut or the lock is forced
- · Ice spray and anti-drill proof
- Weatherproof suitable for indoor and outdoor use
- Requires 6 x LR54 batteries fit inside a tamper proof compartment