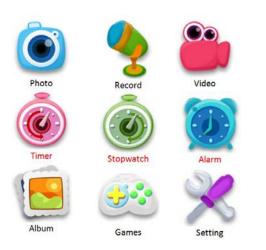

### **ENJOY TOP MULTIMEDIA FUNCTIONS**

**PHOTO** = take amazing pictures from your wrist! Click on top left or top right buttons to take pictures!

You can add 18 cute frames! Including some Disney Frozen!

**VIDEO** = Make incredible movies with your watch! Add frames to customize them!

**RECORD** your voice!

**WALLPAPERS** Frozen!

#### **PLAY ON THE GO**

3 MINI GAMES are preloaded for lots of fun!

#### AND MORE!

Enjoy a timer, a stopwatch and an alarm! Many background styles are available!