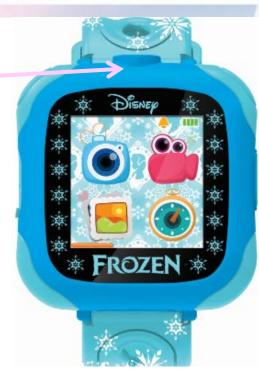

## **WATCH CAM**

DMW100FZ

3380743051987

Product Ref.

Barcode

**My Frozen Camera Watch!** 

# Take amazing pictures from your wrist!

## **WATCH CAM**

DMW100FZ

3380743051987

Product Ref.

Barcode

10:24 am

My Frozen Camera Watch!