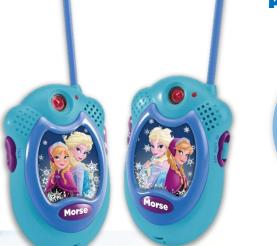

## A pair of enchanting walkie-talkies to keep in touch in style with your friends!

- > A high tech design with digital camera simulation.
- > Light Morse function to discreetly send coded messages to your friends.
- > Transmission range: up to 300 feet/100m.
- > A beautiful image of Anna & Elsa.
- > Volume control.
- > Flexible antenna.
- Belt clip.