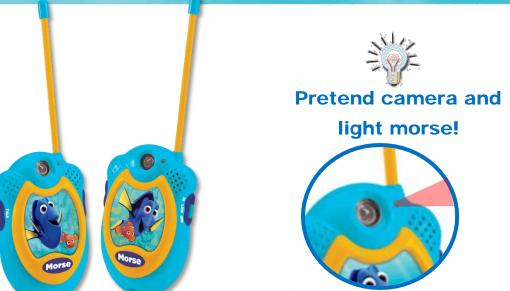

## **Product description**

Go on thrilling adventures thanks to this pair of Finding Dory walkie-talkies!

- Transmission range of 300 feet / 100m in open area!
- > 'Pretend' camera.
- > A Morse function to send coded messages to friends.
- Wow! Great design with images of your favourite characters from the movie Finding Dory!