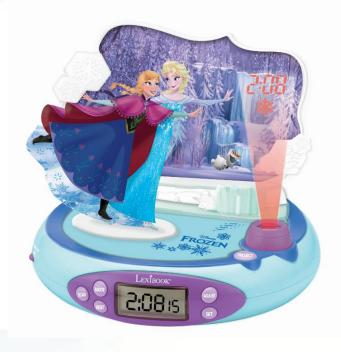

## Frozen Projector Alarm Clock

3380743044903

Barcode

Wake up with Elsa and Anna!

## **Product Description**

- Press the "PROJECT" button to project the time and a superb Frozen icon appears on the ceiling
- Listen to 4 amazing Frozen sound effects by pressing the Elsa and Anna characters
- Press the base to switch on a cosy night light that lasts for up to 15 minutes
- Built-in scan FM radio
- Digital time display on the LCD screen, to read time in a flash!
- Alarm with snooze function: no more 'alarm dysfunction'!