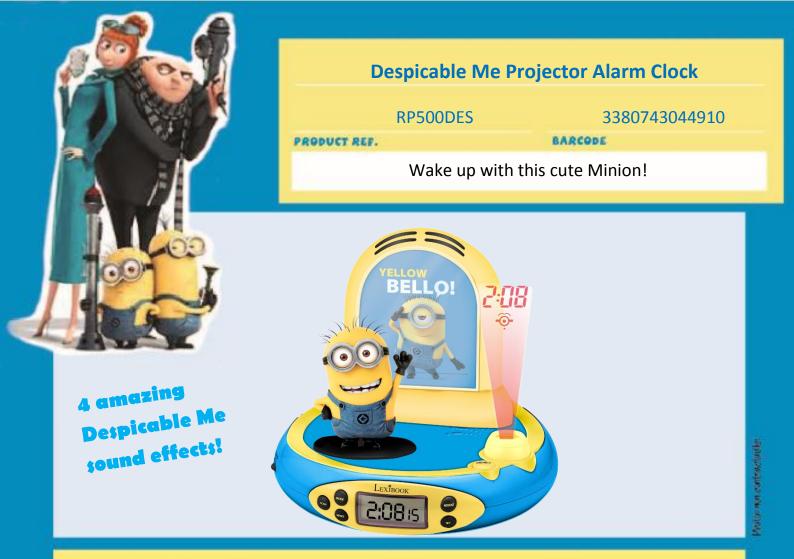

## PRODUCT DESCRIPTION

- Press the "PROJECT" button to project the time and a superb Despicable Me icon appears on the ceiling
- Listen to 4 amazing Despicable Me sound effects by pressing the Minion character
- Press the base to switch on a cosy night light that lasts for up to 15 minutes
- Built-in scan FM radio
- Digital time display on the LCD screen, to read time in a flash!
- Alarm with snooze function: no more 'alarm dysfunction'!