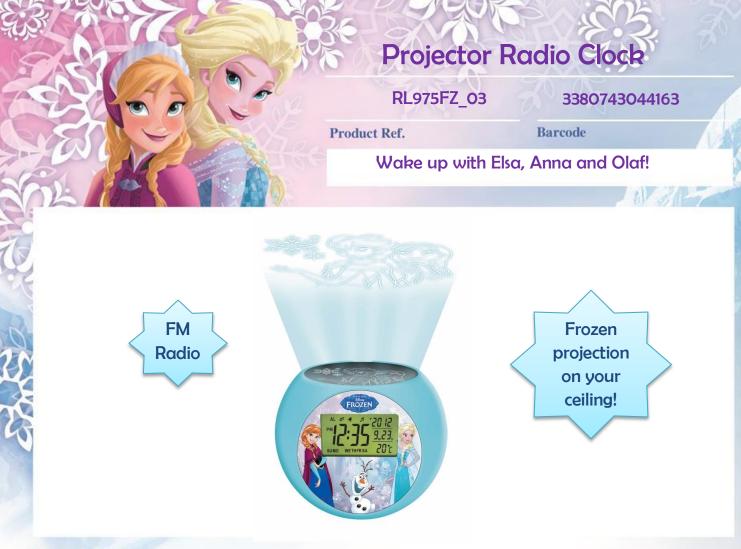

## **Product Description**

- Round shape with big backlit LCD screen
- An exclusive "Frozen" projection plate to display super cool icons of your favourite Sisters on your ceiling!
- Blue screen light & snooze function.
- Time (12/24H), day of the week, calendar and indoor temperature display (°C/°F)
- FM Radio (FM87.5 108.5MHz)
- 10 nature sounds included
- Alarm with possibility to wake up with radio or nature sounds & snooze function
- Dimensions: 12.5 cm (width) x 10.5 cm (height).