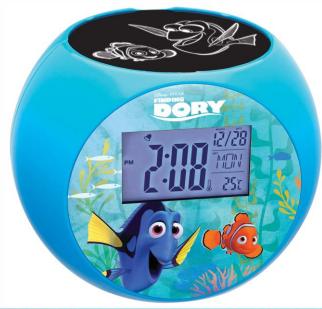

## **Radio Projector Clock**

**RL975DO** 

3380743059266

Product ref

Barcode

Wake up gently with Dory!

Fun projections onto your ceiling

## **Product description**

- Round shape with big backlit LCD screen
- An exclusive "Finding Dory" projection plate to display super cool icon of your favourite characters onto your ceiling!
- Blue screen light & snooze function.
- Time (12/24H), day of the week, calendar and indoor temperature display (°C/° F)
- FM Radio
- 10 nature sounds included
- Alarm with possibility to wake up with radio or nature sounds & snooze function

## **Specifications**

Packaging Type: Closed box

Power supply: 3 x AA/LR06 (not included) + CR2032

(included)

Packaging dimensions: 15.8 x 10.6 x 14.5 cm

Packing quantity: 6/24

© Disney/Pixar