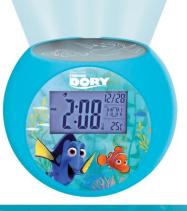

## **Radio Projector Clock**

**RL975DO** 

3380743059266

Product ref

Barcode

Wake up gently with Dory!

Fun projections onto your ceiling

## **Product description**

- Round shape with big backlit LCD screen
- An exclusive "Finding Dory" projection plate to display super cool icon of your favourite characters onto your ceiling!
- Blue screen light & snooze function.
- Time (12/24H), day of the week, calendar and indoor temperature display (°C/° F)
- FM Radio
- 10 nature sounds included
- Alarm with possibility to wake up with radio or nature sounds & snooze function

## **Specifications**

Packaging Type: Closed box

Power supply: 3 x AA/LR06 (not included) + CR2032

(included)

Packaging dimensions: 15.8 x 10.6 x 14.5 cm

Packing quantity: 6/24

© Disney/Pixar