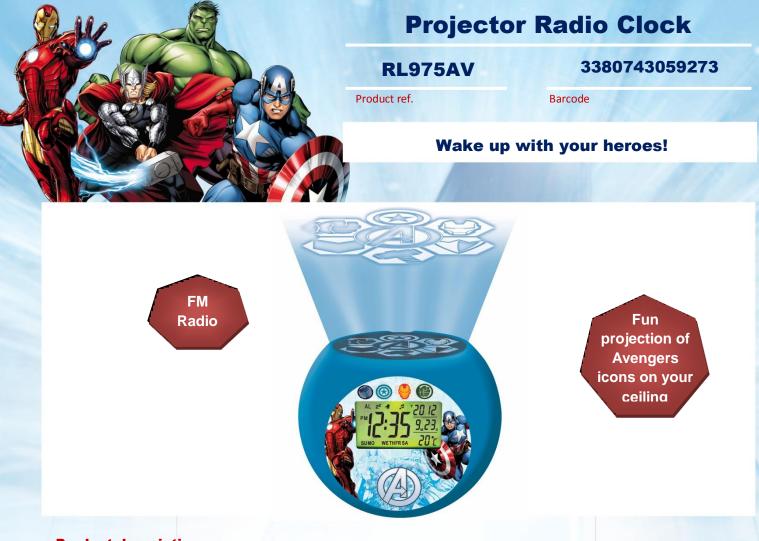

## **Product description**

- Round shape with big backlit LCD screen
- An exclusive Avengers projection plate to display super cool icons on your ceiling!
- Blue screen light & snooze function.
- Time (12/24H), day of the week, calendar and indoor temperature display (°C/° F)
- FM Radio (FM87.5 108.5MHz)
- 10 nature sounds included
- Alarm with possibility to wake up with radio or nature sounds & snooze function
- Dimensions: 12.5 cm (width) x 10.5 cm (height).