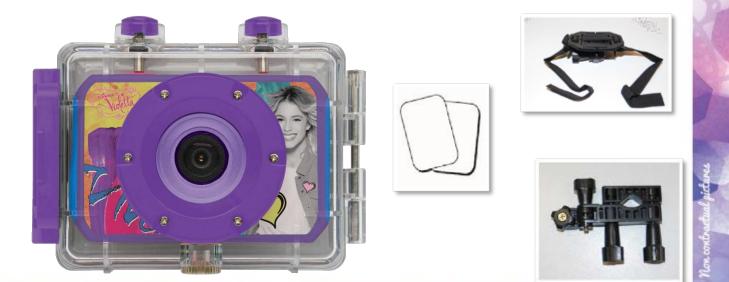

## Product description

- Photo : 1.3 MP CMOS sensor, up to 5MP by interpolation
- Vidéo : 720P(1280X720)@30fps /VGA@30FPS
- Screen: TFT 1.77" (4.5 cm)
- Storage: Micro SD card up to 32Gb (not included)
- PC interface: USB 2.0, compatible with Microsoft Windows XP, Vista, 7
- Battery: built-in lithium battery, up to 1h50 of playing time
- Product dimensions and weight: 71\*46,6\*22.2(mm)
- Accessories included: waterproof casing, mount for bicycle and for helmet, adhesive mounts