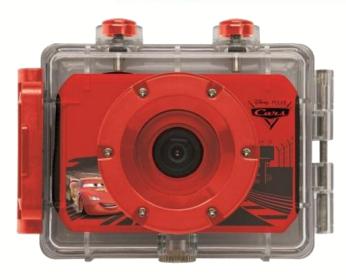

## **Move Cam®**

DJA400DC

3380743046211

Product Ref.

Barcode

Go on adventures with your Disney Cars Move Cam®!

## **Product Description**

- **Photo**: 1.3 MP CMOS sensor, up to 5MP by interpolation

- Vidéo: 720P(1280X720)@30fps /VGA@30FPS

- **Screen**: TFT 1.77" (4.5 cm)

- **Storage:** Micro SD card up to 32Gb (not included)

- PC interface: USB 2.0, compatible with Microsoft Windows XP, Vista, 7

Battery: built-in lithium battery, up to 1h50 of playing time

- **Product dimensions and weight**: 71\*46,6\*22.2(mm)

- Accessories included: waterproof casing, mount for bicycle and for helmet, adhesive mounts