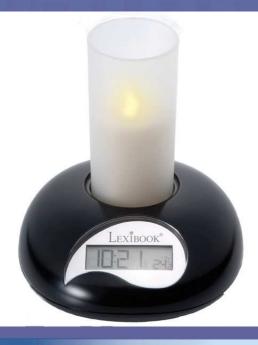

## **Product description**

- Digital alarm-clock with removable electronic candle to enlighten your home with a soft twinkling light.
- Hour and date display.
- Temperature display in Celsius and Fahrenheit.
- Minimum and maximum temperature record.
- Alarm with snooze function.
- Backlight LCD display.