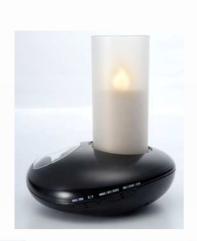

## **Product description**

- Digital alarm-clock with removable electronic candle to enlighten your home with a soft twinkling light.
- Hour and date display.
- Temperature display in Celsius and Fahrenheit.
- Minimum and maximum temperature record.
- Alarm with snooze function.
- Backlight LCD display.