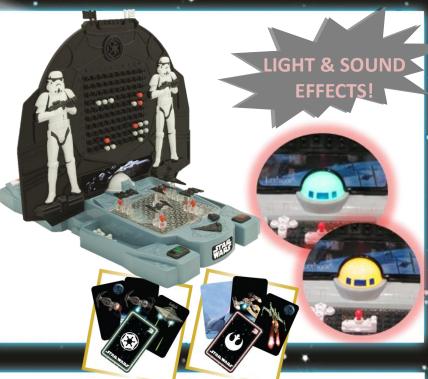

- A great design where Rebels confront the Empire. Great 3D Rebels panel and amazing 3D Imperial panel for outstanding space battles!
- Small Rebels and Imperial space ships to display on your galaxy
- 3 special weapons for each side to launch special attacks
- Create battles and destroy the enemy's spaceships to take the full control of your galaxy.

Be careful and look out for your enemy's attacks!