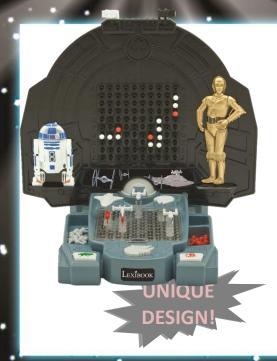

## Star Wars Galaxy battle

GT7000SW.

3380743050034

Ref. product

Barcode

THE FIRST GALAXY BATTLE!!

5+

PRODUT DESCRIPTION

- A great design where Rebels confront the Empire. Great 3D Rebels panel and amazing 3D Imperial panel for outstanding space battles!
- Small Rebels and Imperial space ships to display on your galaxy
- 3 special weapons for each side to launch special attacks
- Create battles and destroy the enemy's spaceships to take the full control of your galaxy.

Be careful and look out for your enemy's attacks!