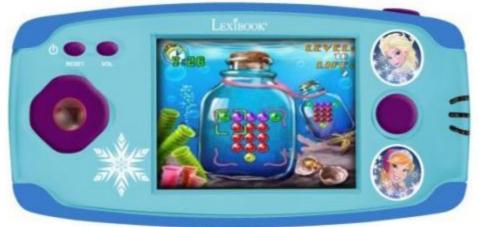

## Console Arcade® Center

JL2365FZ

3380743046822

Product Ref.

Barcode

Playing fun with the characters of Frozen!

4+

10 Frozen games+ 140 generic games

## LCD colour console for hours of fun!

- 10 Frozen games to play with their favourite Disney character!
- 140 classic video games bring to kids in one console: sport, adventure, arcade, logic and many other themes!
- 2.5" LCD colour screen
- Screen resolution: 256 x 240
- 16-bit processor graphic technology: an entry level console with comfort screen
- Easy to play and carry everywhere