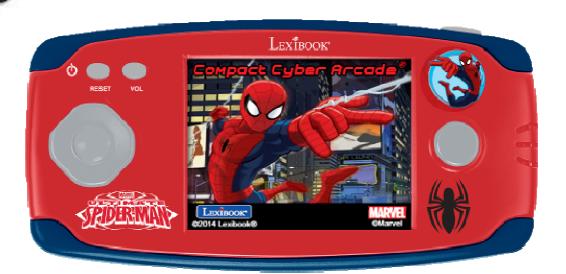

## Spider-Man Console Arcade®

JL2360SP

3380743043609

Barcode

4+

An incredible graphic quality

## LCD colour console for hours of fun with your Marvel Hero!

- 140 classic video games bring to kids in one console: sport, adventure, arcade, logic and many other themes!
- + 10 Spider-Man games to play with their favourite Hero!
- 2.2" LCD colour screen
- 16-bit processor graphic technology: an entry level console with comfort screen
- Easy to play and carry everywhere