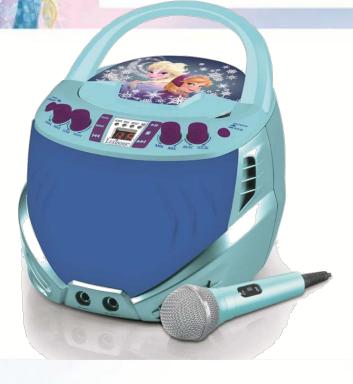

K7000FZ

3380743045603

Product Ref.

Barcode

Listen and share your music with Frozen!

## **Product Description**

- Gorgeous Frozen design!
- Top loading CD player with programmable memory.
- Features a docking station to put your tablet or smartphone! So convenient!
- CD+G compatible : if connected to your TV, displays song lyrics on its screen
- Specific functions:
  - o Enhanced vocal effects with echo and balance control
  - Auto voice control
  - o Separate volume controls
- 1 microphone included
- Output power : 2 Watts (RMS)
- Speaker: 5 Watts
- 2 x microphone jacks
- Video output
- Stereo Audio output
- Audio/Video cable included