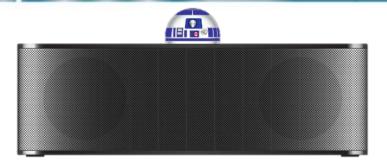

**BT500SW** 

3380743048765

Ref. product

Barcode

Join the Alliance starships, with help from R2-D2, to fight against the Dark Side of the Force

Exclusive design with R2D2 in 3D!

## PRODUT DESCRIPTION

A Bluetooth® speaker with an emblematic design : Galaxy Battle design between the Alliance and the Empire with focus on two iconic characters: Darth Vader & R2-D2 in 3D

- Sounds and luminous effects when turning your speaker on and pairing it
- Control button with R2D2 shape : volume control, play/pause
- Output power: 2 x 3W (TBC)
- Microphone integrated to even take your phone call
- Compatible with all Bluetooth® equipped devices (smartphone, tablet etc...)