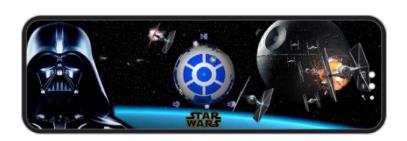

**BT500SW** 

3380743048765

Ref. product

Barcode

Join the Alliance starships, with help from R2-D2, to fight against the Dark Side of the Force

Exclusive design with R2D2 in 3D!

## PRODUT DESCRIPTION

A Bluetooth® speaker with an emblematic design : Galaxy Battle design between the Alliance and the Empire with focus on two iconic characters: Darth Vader & R2-D2 in 3D

- Sounds and luminous effects when turning your speaker on and pairing it
- Control button with R2D2 shape : volume control, play/pause
- Output power: 2 x 3W (TBC)
- Microphone integrated to even take your phone call
- Compatible with all Bluetooth® equipped devices (smartphone, tablet etc...)