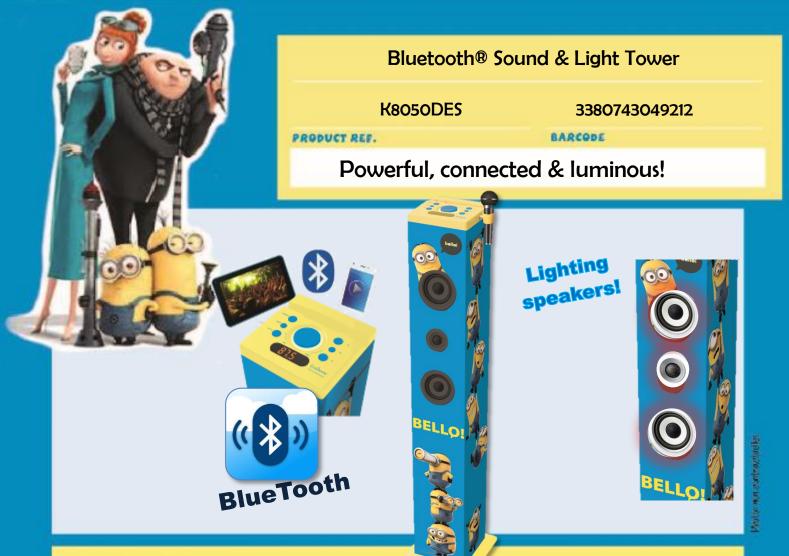

#### PRODUCT DESCRIPTION

### Play your favourite tunes thanks to the BlueTooth function and feel the rhythm with the LED flash lights!

**Powerful:** 2 x 20 musical watts

# **Connected**

- Bluetooth: Operates wirelessly with your Bluetooth®-equipped devices!
- Perfect to listen to your music from your tablet and smartphone.
- Stand for Smartphone or Tablet

### Luminou:

• LED flash lights around the 2 speakers

Included: 1 sound tower + 1 remote + 1 mic. / Product dimensions: 20 × 20 × 98.5CM

# TECHNICAL SPECIFICATIONS

Packaging type: Closed box

Power supply: AC/DC adaptor

Packaging dimensions: 24.4 x 23 x 102 CM - TBC

Packing quantity: 1

© 2014 Lexibook® © 2013 Universal Studios